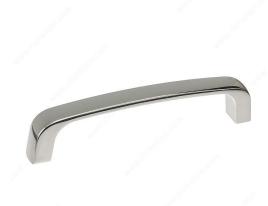

### Modern Metal Pull - 820

Product # BP82096180

Center to Center 3 25/32 in\*

Finish Polished Nickel

Length - Overall Dimensions 4 3/16 in\*

Width - Overall Dimensions 7/16 in\*

#### DESCRIPTION

A modern metal pull by Richelieu. Its simple look and smooth rounded corners will provide an instant update to your kitchen or bathroom.

## **TECHNICAL SPECIFICATIONS**

| Product #                       | BP82096180             |
|---------------------------------|------------------------|
| Pulls and Knobs Style           | Modern                 |
| Material                        | Zamak                  |
| Complete Collection by Model    | All Collections, 820   |
| Screw/Nail                      | 8/32 in (Included)     |
| Color Group                     | Gray and Chrome Group  |
| Model                           | Modern                 |
| Finish Number                   | 180                    |
| Suggested Price                 | From \$5.00 to \$10.00 |
| Projection - Overall Dimensions | 15/16 in*              |