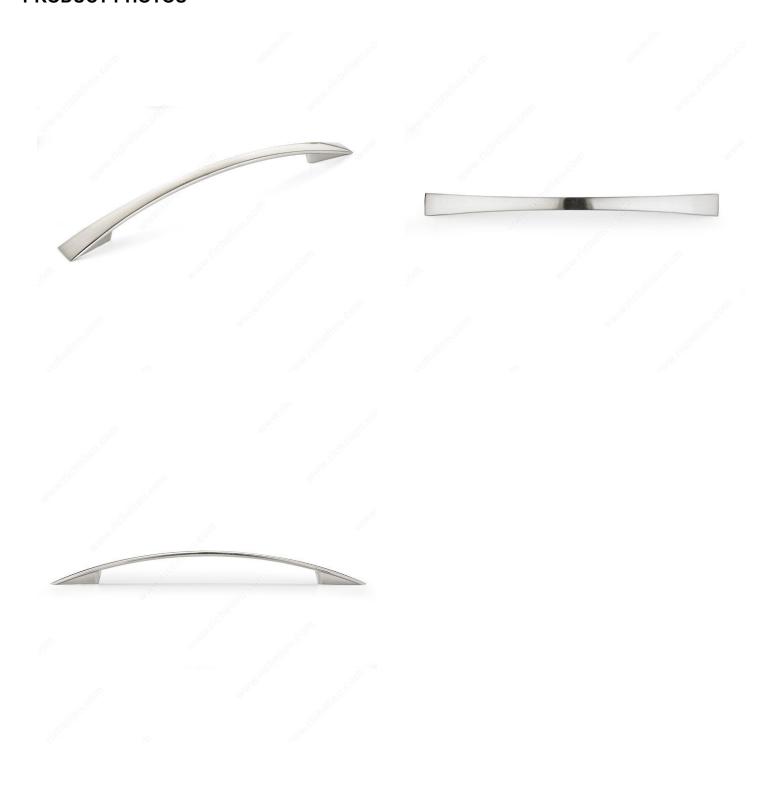

Style           | Modern                  |
| Material                        | Zamak                   |
| Screw/Nail                      | 8/32 in (Included)      |
| Color Group                     | Gray and Chrome Group   |
| Finish Number                   | 195                     |
| Suggested Price                 | From \$10.00 to \$15.00 |
| Projection - Overall Dimensions | 31/32 in*               |

#### **Disclaimer**

Measures shown with an asterisk (\*) have been converted as per your preference. These are not the official measures. To view the measures specified by the manufacturer, <u>click here</u>.

## **DISCLAIMER**

Although our black finish is achieved by means of a rigorous process, it may show signs of normal wear faster than other finishes.



# PRODUCT PHOTOS