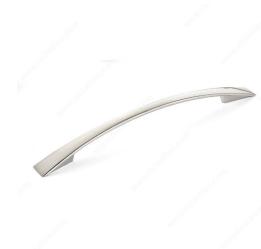

## **Modern Metal Pull - 821**

Product # BP821160195

Center to Center 6 5/16 in\*

Finish Brushed Nickel

Length - Overall Dimensions 8 1/8 in\*

Width - Overall Dimensions 21/32 in\*

## **DESCRIPTION**

Modern shallow bow pull by Richelieu. This product will complement your modern kitchen and bathroom furniture.