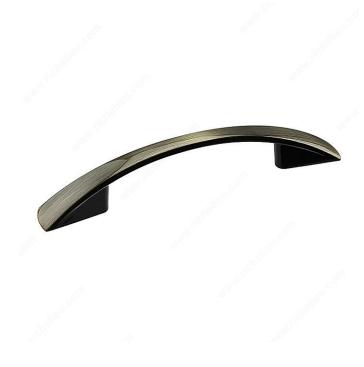

## **Modern Metal Pull - 821**

Product # BP82176AE

Center to Center 3 in\*

Finish Antique English

Length - Overall Dimensions 4 19/32 in\*

Width - Overall Dimensions 9/16 in\*

## **DESCRIPTION**

Modern shallow bow pull by Richelieu. This product will complement your modern kitchen and bathroom furniture.

## **TECHNICAL SPECIFICATIONS**

| Product #                       | BP82176AE              |
|---------------------------------|------------------------|
| Pulls and Knobs Style           | Modern                 |
| Material                        | Zamak                  |
| Screw/Nail                      | 8/32 in (Included)     |
| Color Group                     | Yellow and Brass Group |
| Finish Number                   | AE                     |
| Suggested Price                 | From \$5.00 to \$10.00 |
| Projection - Overall Dimensions | 15/16 in*              |