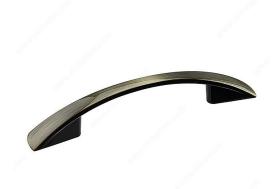

## **Modern Metal Pull - 821**

Product # BP82176AE

Center to Center 3 in\*

Finish Antique English

Length - Overall Dimensions 4 19/32 in\*

Width - Overall Dimensions 9/16 in\*

## **DESCRIPTION**

Modern shallow bow pull by Richelieu. This product will complement your modern kitchen and bathroom furniture.

## **TECHNICAL SPECIFICATIONS**

| Product #                       | BP82176AE              |
|---------------------------------|------------------------|
| Pulls and Knobs Style           | Modern                 |
| Material                        | Zamak                  |
| Screw/Nail                      | 8/32 in (Included)     |
| Color Group                     | Yellow and Brass Group |
| Finish Number                   | AE                     |
| Suggested Price                 | From \$5.00 to \$10.00 |
| Projection - Overall Dimensions | 15/16 in*              |