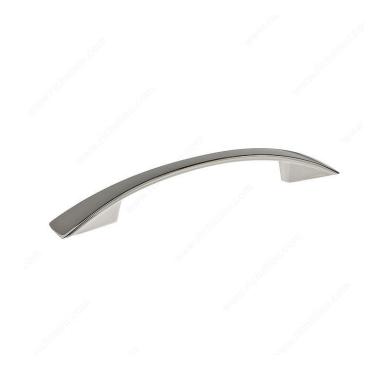

## **Modern Metal Pull - 821**

Product # BP82196180

Center to Center 3 25/32 in\*

Finish Polished Nickel

**Length - Overall Dimensions** 5 7/16 in\*

Width - Overall Dimensions 9/16 in\*

### **DESCRIPTION**

Modern shallow bow pull by Richelieu. This product will complement your modern kitchen and bathroom furniture.

## **TECHNICAL SPECIFICATIONS**

| Product #                       | BP82196180             |
|---------------------------------|------------------------|
| Pulls and Knobs Style           | Modern                 |
| Material                        | Zamak                  |
| Screw/Nail                      | 8/32 in (Included)     |
| Color Group                     | Gray and Chrome Group  |
| Finish Number                   | 180                    |
| Suggested Price                 | From \$5.00 to \$10.00 |
| Projection - Overall Dimensions | 15/16 in*              |