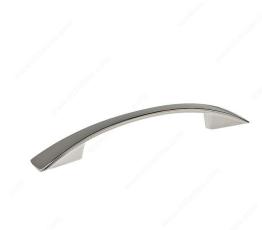

## **Modern Metal Pull - 821**

Product # BP82196180

Center to Center 3 25/32 in\*

Finish Polished Nickel

**Length - Overall Dimensions** 5 7/16 in\*

Width - Overall Dimensions 9/16 in\*

### **DESCRIPTION**

Modern shallow bow pull by Richelieu. This product will complement your modern kitchen and bathroom furniture.

## **TECHNICAL SPECIFICATIONS**

| Product #                       | BP82196180             |
|---------------------------------|------------------------|
| Pulls and Knobs Style           | Modern                 |
| Material                        | Zamak                  |
| Screw/Nail                      | 8/32 in (Included)     |
| Color Group                     | Gray and Chrome Group  |
| Finish Number                   | 180                    |
| Suggested Price                 | From \$5.00 to \$10.00 |
| Projection - Overall Dimensions | 15/16 in*              |