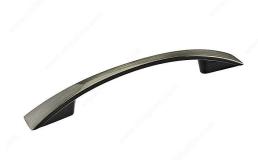

# Modern Metal Pull - 821

Product # BP82196AE

Center to Center 3 25/32 in\*

Finish Antique English

Length - Overall Dimensions 5 7/16 in\*

Width - Overall Dimensions 9/16 in\*

## DESCRIPTION

Modern shallow bow pull by Richelieu. This product will complement your modern kitchen and bathroom furniture.

## **TECHNICAL SPECIFICATIONS**

| Product #                       | BP82196AE              |
|---------------------------------|------------------------|
| Pulls and Knobs Style           | Modern                 |
| Material                        | Zamak                  |
| Screw/Nail                      | 8/32 in (Included)     |
| Color Group                     | Yellow and Brass Group |
| Finish Number                   | AE                     |
| Suggested Price                 | From \$5.00 to \$10.00 |
| Projection - Overall Dimensions | 15/16 in*              |