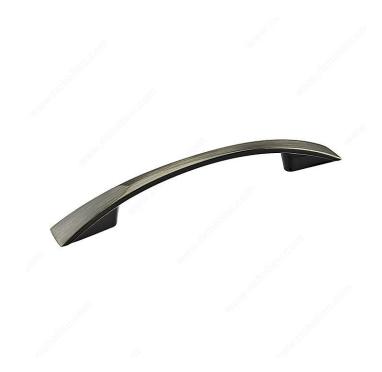

Pulls and Knobs Style           | Modern                 |
| Material                        | Zamak                  |
| Screw/Nail                      | 8/32 in (Included)     |
| Color Group                     | Yellow and Brass Group |
| Finish Number                   | AE                     |
| Suggested Price                 | From \$5.00 to \$10.00 |
| Projection - Overall Dimensions | 15/16 in*              |

#### Disclaimer

Measures shown with an asterisk (\*) have been converted as per your preference. These are not the official measures. To view the measures specified by the manufacturer, <u>click here</u>.

## DISCLAIMER

Although our black finish is achieved by means of a rigorous process, it may show signs of normal wear faster than other finishes.



# PRODUCT PHOTOS