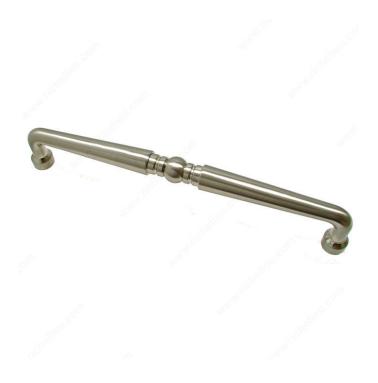

### **Traditional Metal Pull - 8225**

**Product #** BP82259195

Finish Brushed Nickel

#### **DESCRIPTION**

This pull blends well with the ornate features of antique furniture and decor. A sturdy design with a beaded center, perfect for pantry doors, wide drawers or tall doors.

## **TECHNICAL SPECIFICATIONS**

| Product #                       | BP82259195               |
|---------------------------------|--------------------------|
| Pulls and Knobs Style           | Traditional              |
| Туре                            | Appliance Pulls          |
| Center to Center                | 12 in                    |
| Material                        | Zamak                    |
| Length - Overall Dimensions     | 12 3/4 in*               |
| Width - Overall Dimensions      | 15/16 in*                |
| Screw/Nail                      | M6 (Included)            |
| Color Group                     | Gray and Chrome Group    |
| Model                           | Classic                  |
| Finish Number                   | 195                      |
| Suggested Price                 | From \$50.00 to \$100.00 |
| Projection - Overall Dimensions | 2 3/8 in*                |