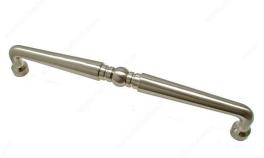

### **Traditional Metal Pull - 8225**

**Product #** BP82259195

Finish Brushed Nickel

#### **DESCRIPTION**

This pull blends well with the ornate features of antique furniture and decor. A sturdy design with a beaded center, perfect for pantry doors, wide drawers or tall doors.

## **TECHNICAL SPECIFICATIONS**

| Product #                       | BP82259195               |
|---------------------------------|--------------------------|
| Pulls and Knobs Style           | Traditional              |
| Туре                            | Appliance Pulls          |
| Center to Center                | 12 in                    |
| Material                        | Zamak                    |
| Length - Overall Dimensions     | 12 3/4 in*               |
| Width - Overall Dimensions      | 15/16 in*                |
| Screw/Nail                      | M6 (Included)            |
| Color Group                     | Gray and Chrome Group    |
| Model                           | Classic                  |
| Finish Number                   | 195                      |
| Suggested Price                 | From \$50.00 to \$100.00 |
| Projection - Overall Dimensions | 2 3/8 in*                |