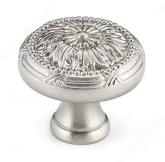

## **Traditional Metal Knob - 8246**

**Product #** BP82465195

Finish Brushed Nickel

### **DESCRIPTION**

This Richelieu knob surely add a touch of style to kitchen and bathroom cabinets. Features a classic design with unique decorative detailing.

# **TECHNICAL SPECIFICATIONS**

| Product #                       | BP82465195             |
|---------------------------------|------------------------|
| Pulls and Knobs Style           | Traditional            |
| Diameter - Overall Dimensions   | 1 1/4 in*              |
| Material                        | Zamak                  |
| Screw/Nail                      | 8/32 in (Included)     |
| Color Group                     | Gray and Chrome Group  |
| Model                           | Classic                |
| Finish Number                   | 195                    |
| Suggested Price                 | From \$5.00 to \$10.00 |
| Projection - Overall Dimensions | 1 5/32 in*             |