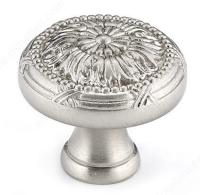

## **Traditional Metal Knob - 8246**

**Product #** BP82465195

Finish Brushed Nickel

### **DESCRIPTION**

This Richelieu knob surely add a touch of style to kitchen and bathroom cabinets. Features a classic design with unique decorative detailing.

# **TECHNICAL SPECIFICATIONS**

| Product #                       | BP82465195             |
|---------------------------------|------------------------|
| Pulls and Knobs Style           | Traditional            |
| Diameter - Overall Dimensions   | 1 1/4 in*              |
| Material                        | Zamak                  |
| Screw/Nail                      | 8/32 in (Included)     |
| Color Group                     | Gray and Chrome Group  |
| Model                           | Classic                |
| Finish Number                   | 195                    |
| Suggested Price                 | From \$5.00 to \$10.00 |
| Projection - Overall Dimensions | 1 5/32 in*             |