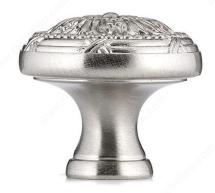

## **Traditional Metal Knob - 8246**

**Product #** BP82465195

Finish Brushed Nickel

### **DESCRIPTION**

This Richelieu knob surely add a touch of style to kitchen and bathroom cabinets. Features a classic design with unique decorative detailing.

# **TECHNICAL SPECIFICATIONS**

| Product #                       | BP82465195             |
|---------------------------------|------------------------|
| Pulls and Knobs Style           | Traditional            |
| Diameter - Overall Dimensions   | 1 1/4 in*              |
| Material                        | Zamak                  |
| Screw/Nail                      | 8/32 in (Included)     |
| Color Group                     | Gray and Chrome Group  |
| Model                           | Classic                |
| Finish Number                   | 195                    |
| Suggested Price                 | From \$5.00 to \$10.00 |
| Projection - Overall Dimensions | 1 5/32 in*             |