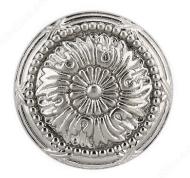

## **Traditional Metal Knob - 8246**

**Product #** BP82465195

Finish Brushed Nickel

### **DESCRIPTION**

This Richelieu knob surely add a touch of style to kitchen and bathroom cabinets. Features a classic design with unique decorative detailing.

# **TECHNICAL SPECIFICATIONS**

| Product #                       | BP82465195             |
|---------------------------------|------------------------|
| Pulls and Knobs Style           | Traditional            |
| Diameter - Overall Dimensions   | 1 1/4 in*              |
| Material                        | Zamak                  |
| Screw/Nail                      | 8/32 in (Included)     |
| Color Group                     | Gray and Chrome Group  |
| Model                           | Classic                |
| Finish Number                   | 195                    |
| Suggested Price                 | From \$5.00 to \$10.00 |
| Projection - Overall Dimensions | 1 5/32 in*             |