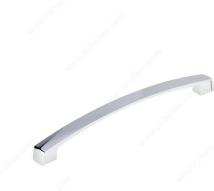

## **Transitional Metal Pull - 8252**

Product # BP8252192140

Center to Center 7 9/16 in\*

Finish Chrome

Length - Overall Dimensions 8 1/32 in\*

### DESCRIPTION

Transitional bow pull by Richelieu brings new life to bathroom or kitchen cabinets and furniture. Its attractive wide curved design will surely upgrade any home design.

## **TECHNICAL SPECIFICATIONS**

| Product #                       | BP8252192140            |
|---------------------------------|-------------------------|
| Pulls and Knobs Style           | Transitional            |
| Material                        | Zamak                   |
| Width - Overall Dimensions      | 19/32 in*               |
| Screw/Nail                      | 8/32 in (Included)      |
| Color Group                     | Gray and Chrome Group   |
| Finish Number                   | 140                     |
| Suggested Price                 | From \$15.00 to \$20.00 |
| Projection - Overall Dimensions | 1 1/32 in*              |