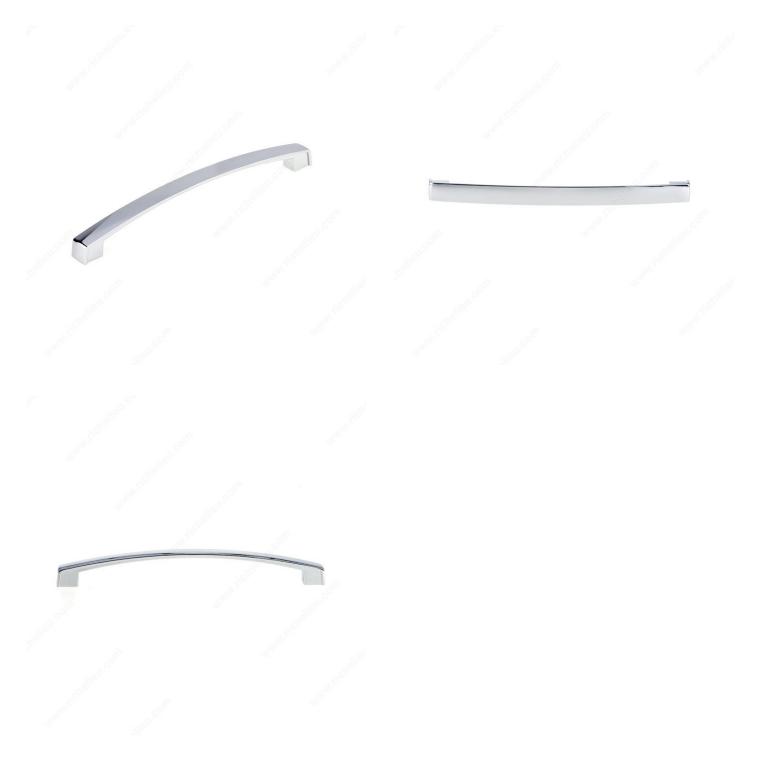

|
|---------------------------------|-------------------------|
| Pulls and Knobs Style           | Transitional            |
| Material                        | Zamak                   |
| Width - Overall Dimensions      | 19/32 in*               |
| Screw/Nail                      | 8/32 in (Included)      |
| Color Group                     | Gray and Chrome Group   |
| Finish Number                   | 140                     |
| Suggested Price                 | From \$15.00 to \$20.00 |
| Projection - Overall Dimensions | 1 1/32 in*              |

#### Disclaimer

Measures shown with an asterisk (\*) have been converted as per your preference. These are not the official measures. To view the measures specified by the manufacturer, <u>click here</u>.



# PRODUCT PHOTOS