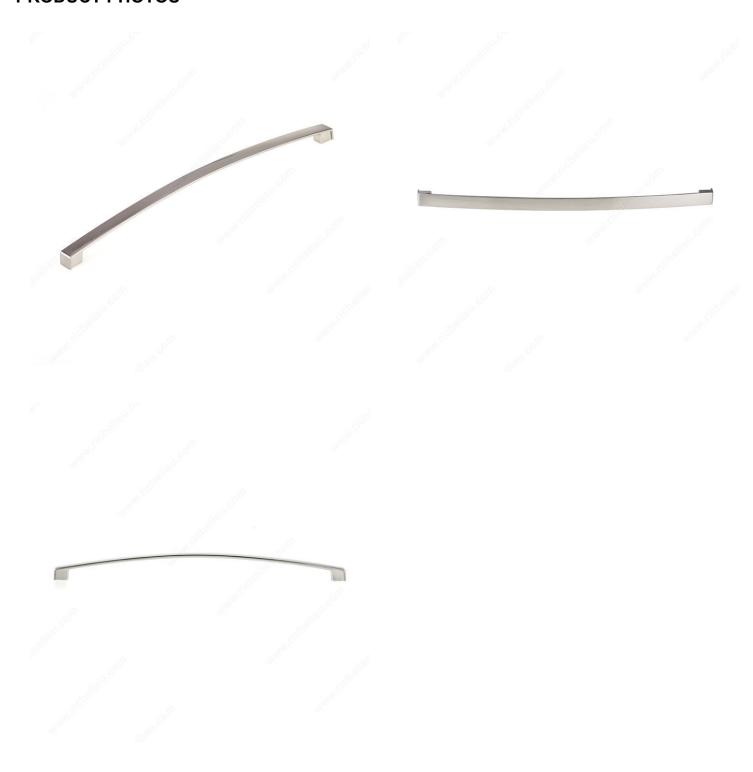

|
|---------------------------------|-------------------------|
| Pulls and Knobs Style           | Transitional            |
| Material                        | Zamak                   |
| Width - Overall Dimensions      | 19/32 in*               |
| Screw/Nail                      | 8/32 in (Included)      |
| Color Group                     | Gray and Chrome Group   |
| Finish Number                   | 195                     |
| Suggested Price                 | From \$20.00 to \$30.00 |
| Projection - Overall Dimensions | 1 1/32 in*              |

#### Disclaimer

Measures shown with an asterisk (\*) have been converted as per your preference. These are not the official measures. To view the measures specified by the manufacturer, <u>click here</u>.



# PRODUCT PHOTOS