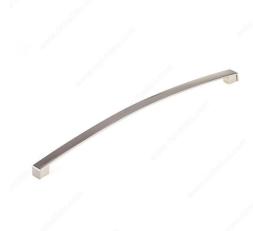

#### **Transitional Metal Pull - 8252**

Product # BP8252320195

Center to Center 12 5/8 in\*

Finish Brushed Nickel

Length - Overall Dimensions 13 1/8 in\*

## **DESCRIPTION**

Transitional bow pull by Richelieu brings new life to bathroom or kitchen cabinets and furniture. Its attractive wide curved design will surely upgrade any home design.

## **TECHNICAL SPECIFICATIONS**

| Product #                       | BP8252320195            |
|---------------------------------|-------------------------|
| Pulls and Knobs Style           | Transitional            |
| Material                        | Zamak                   |
| Width - Overall Dimensions      | 19/32 in*               |
| Screw/Nail                      | 8/32 in (Included)      |
| Color Group                     | Gray and Chrome Group   |
| Finish Number                   | 195                     |
| Suggested Price                 | From \$20.00 to \$30.00 |
| Projection - Overall Dimensions | 1 1/32 in*              |