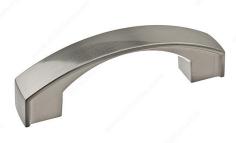

## **Transitional Metal Pull - 8252**

Product # BP825276195

Center to Center 3 in

Finish Brushed Nickel

Length - Overall Dimensions 3 7/16 in\*

#### DESCRIPTION

Transitional bow pull by Richelieu brings new life to bathroom or kitchen cabinets and furniture. Its attractive wide curved design will surely upgrade any home design.

### **TECHNICAL SPECIFICATIONS**

| Product #                       | BP825276195            |
|---------------------------------|------------------------|
| Pulls and Knobs Style           | Transitional           |
| Material                        | Zamak                  |
| Width - Overall Dimensions      | 19/32 in*              |
| Screw/Nail                      | 8/32 in (Included)     |
| Color Group                     | Gray and Chrome Group  |
| Finish Number                   | 195                    |
| Suggested Price                 | From \$5.00 to \$10.00 |
| Projection - Overall Dimensions | 1 1/32 in*             |