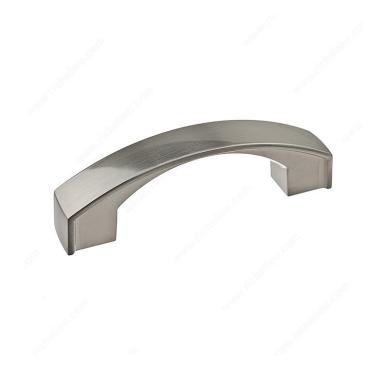

825276195            |
|---------------------------------|------------------------|
| Pulls and Knobs Style           | Transitional           |
| Material                        | Zamak                  |
| Width - Overall Dimensions      | 19/32 in*              |
| Screw/Nail                      | 8/32 in (Included)     |
| Color Group                     | Gray and Chrome Group  |
| Finish Number                   | 195                    |
| Suggested Price                 | From \$5.00 to \$10.00 |
| Projection - Overall Dimensions | 1 1/32 in*             |

#### Disclaimer

Measures shown with an asterisk (\*) have been converted as per your preference. These are not the official measures. To view the measures specified by the manufacturer, <u>click here</u>.



# PRODUCT PHOTOS