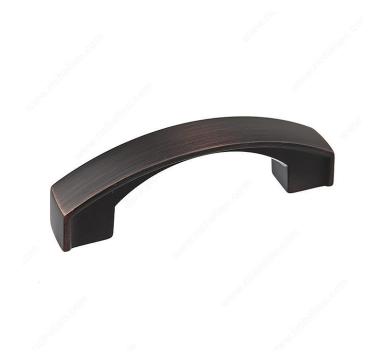

## **Transitional Metal Pull - 8252**

Product # BP825276BORB

Center to Center 3 in

Finish Brushed Oil-Rubbed Bronze

Length - Overall Dimensions 3 7/16 in\*

#### DESCRIPTION

Transitional bow pull by Richelieu brings new life to bathroom or kitchen cabinets and furniture. Its attractive wide curved design will surely upgrade any home design.

### **TECHNICAL SPECIFICATIONS**

| Product #                       | BP825276BORB           |
|---------------------------------|------------------------|
| Pulls and Knobs Style           | Transitional           |
| Material                        | Zamak                  |
| Width - Overall Dimensions      | 19/32 in*              |
| Screw/Nail                      | 8/32 in (Included)     |
| Color Group                     | Brown and Bronze Group |
| Finish Number                   | BORB                   |
| Suggested Price                 | From \$5.00 to \$10.00 |
| Projection - Overall Dimensions | 1 1/32 in*             |