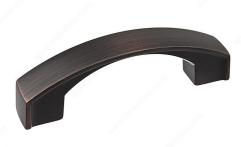

## **Transitional Metal Pull - 8252**

Product # BP825276BORB

Center to Center 3 in

Finish Brushed Oil-Rubbed Bronze

Length - Overall Dimensions 3 7/16 in\*

#### DESCRIPTION

Transitional bow pull by Richelieu brings new life to bathroom or kitchen cabinets and furniture. Its attractive wide curved design will surely upgrade any home design.

### **TECHNICAL SPECIFICATIONS**

| Product #                       | BP825276BORB           |
|---------------------------------|------------------------|
| Pulls and Knobs Style           | Transitional           |
| Material                        | Zamak                  |
| Width - Overall Dimensions      | 19/32 in*              |
| Screw/Nail                      | 8/32 in (Included)     |
| Color Group                     | Brown and Bronze Group |
| Finish Number                   | BORB                   |
| Suggested Price                 | From \$5.00 to \$10.00 |
| Projection - Overall Dimensions | 1 1/32 in*             |