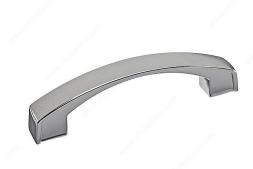

## **Transitional Metal Pull - 8252**

Product # BP825296140

Center to Center 3 25/32 in\*

Finish Chrome

Length - Overall Dimensions 4 1/4 in\*

## **DESCRIPTION**

Transitional bow pull by Richelieu brings new life to bathroom or kitchen cabinets and furniture. Its attractive wide curved design will surely upgrade any home design.

## **TECHNICAL SPECIFICATIONS**

| Product #                       | BP825296140             |
|---------------------------------|-------------------------|
| Pulls and Knobs Style           | Transitional            |
| Material                        | Zamak                   |
| Width - Overall Dimensions      | 19/32 in*               |
| Screw/Nail                      | 8/32 in (Included)      |
| Color Group                     | Gray and Chrome Group   |
| Finish Number                   | 140                     |
| Suggested Price                 | From \$10.00 to \$15.00 |
| Projection - Overall Dimensions | 1 1/32 in*              |