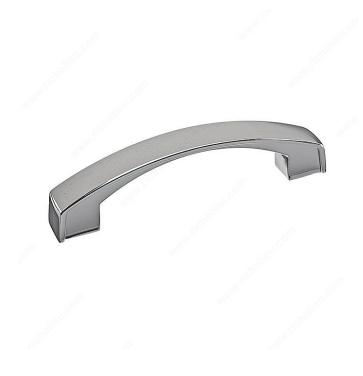

|
|---------------------------------|-------------------------|
| Pulls and Knobs Style           | Transitional            |
| Material                        | Zamak                   |
| Width - Overall Dimensions      | 19/32 in*               |
| Screw/Nail                      | 8/32 in (Included)      |
| Color Group                     | Gray and Chrome Group   |
| Finish Number                   | 140                     |
| Suggested Price                 | From \$10.00 to \$15.00 |
| Projection - Overall Dimensions | 1 1/32 in*              |

#### Disclaimer

Measures shown with an asterisk (\*) have been converted as per your preference. These are not the official measures. To view the measures specified by the manufacturer, <u>click here</u>.



# PRODUCT PHOTOS