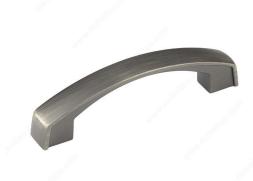

#### **Transitional Metal Pull - 8252**

Product # BP825296143

Center to Center 3 25/32 in\*

Finish Antique Nickel

Length - Overall Dimensions 4 1/4 in\*

## **DESCRIPTION**

Transitional bow pull by Richelieu brings new life to bathroom or kitchen cabinets and furniture. Its attractive wide curved design will surely upgrade any home design.

## **TECHNICAL SPECIFICATIONS**

| Product #                       | BP825296143             |
|---------------------------------|-------------------------|
| Pulls and Knobs Style           | Transitional            |
| Material                        | Zamak                   |
| Width - Overall Dimensions      | 19/32 in*               |
| Screw/Nail                      | 8/32 in (Included)      |
| Color Group                     | Gray and Chrome Group   |
| Finish Number                   | 143                     |
| Suggested Price                 | From \$10.00 to \$15.00 |
| Projection - Overall Dimensions | 1 1/32 in*              |