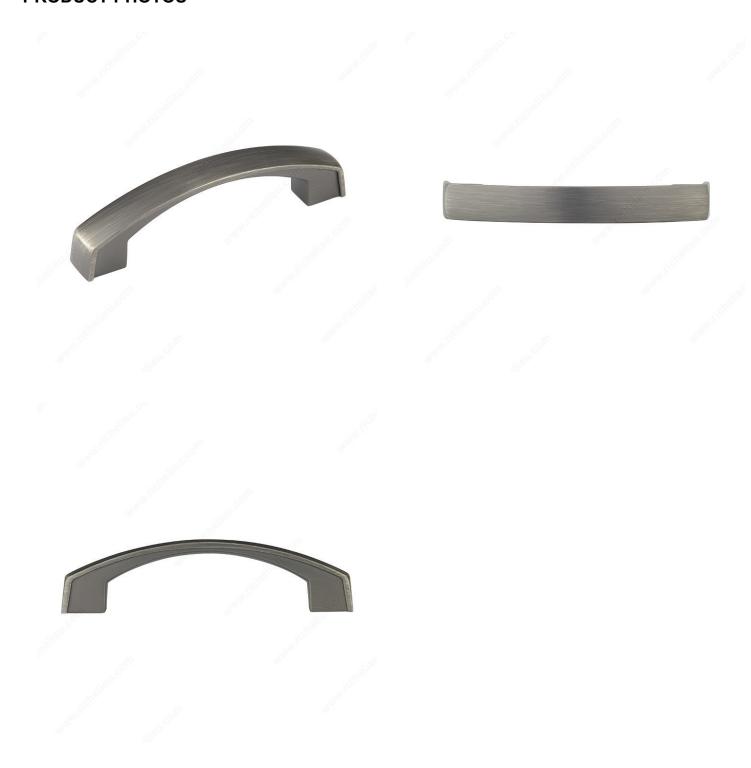

|
|---------------------------------|-------------------------|
| Pulls and Knobs Style           | Transitional            |
| Material                        | Zamak                   |
| Width - Overall Dimensions      | 19/32 in*               |
| Screw/Nail                      | 8/32 in (Included)      |
| Color Group                     | Gray and Chrome Group   |
| Finish Number                   | 143                     |
| Suggested Price                 | From \$10.00 to \$15.00 |
| Projection - Overall Dimensions | 1 1/32 in*              |

#### Disclaimer

Measures shown with an asterisk (\*) have been converted as per your preference. These are not the official measures. To view the measures specified by the manufacturer, <u>click here</u>.



# PRODUCT PHOTOS