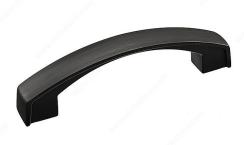

## **Transitional Metal Pull - 8252**

Product # BP825296BORB

Center to Center 3 25/32 in\*

Finish Brushed Oil-Rubbed Bronze

Length - Overall Dimensions 4 1/4 in\*

#### DESCRIPTION

Transitional bow pull by Richelieu brings new life to bathroom or kitchen cabinets and furniture. Its attractive wide curved design will surely upgrade any home design.

### **TECHNICAL SPECIFICATIONS**

| Product #                       | BP825296BORB            |
|---------------------------------|-------------------------|
| Pulls and Knobs Style           | Transitional            |
| Material                        | Zamak                   |
| Width - Overall Dimensions      | 19/32 in*               |
| Screw/Nail                      | 8/32 in (Included)      |
| Color Group                     | Brown and Bronze Group  |
| Finish Number                   | BORB                    |
| Suggested Price                 | From \$10.00 to \$15.00 |
| Projection - Overall Dimensions | 1 1/32 in*              |