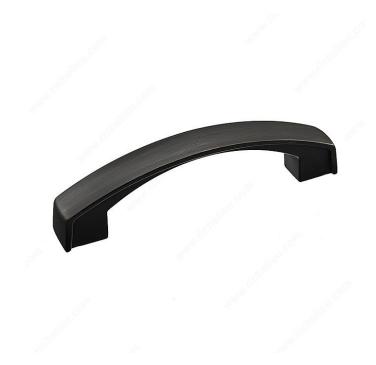

## **Transitional Metal Pull - 8252**

Product # BP825296BORB

Center to Center 3 25/32 in\*

Finish Brushed Oil-Rubbed Bronze

Length - Overall Dimensions 4 1/4 in\*

#### DESCRIPTION

Transitional bow pull by Richelieu brings new life to bathroom or kitchen cabinets and furniture. Its attractive wide curved design will surely upgrade any home design.

### **TECHNICAL SPECIFICATIONS**

| Product #                       | BP825296BORB            |
|---------------------------------|-------------------------|
| Pulls and Knobs Style           | Transitional            |
| Material                        | Zamak                   |
| Width - Overall Dimensions      | 19/32 in*               |
| Screw/Nail                      | 8/32 in (Included)      |
| Color Group                     | Brown and Bronze Group  |
| Finish Number                   | BORB                    |
| Suggested Price                 | From \$10.00 to \$15.00 |
| Projection - Overall Dimensions | 1 1/32 in*              |