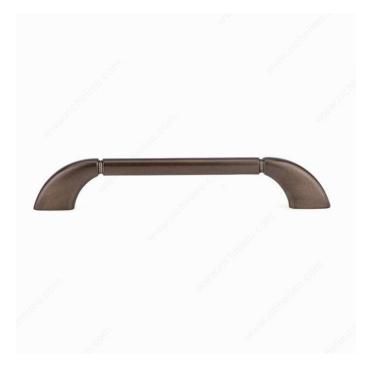

### **Modern Metal Pull - 8282**

Product # BP8282160HBRZ

#### **DESCRIPTION**

Accentuated by a detailed groove at each end, this sleek modern pull will add a subtle touch of elegance to furniture and cabinetry.

## **TECHNICAL SPECIFICATIONS**

| Product #                       | BP8282160HBRZ           |
|---------------------------------|-------------------------|
| Pulls and Knobs Style           | Modern                  |
| Center to Center                | 6 5/16 in*              |
| Finish                          | Honey Bronze            |
| Material                        | Metal                   |
| Length - Overall Dimensions     | 8 5/32 in*              |
| Width - Overall Dimensions      | 23/32 in*               |
| Screw/Nail                      | 8/32 in (Included)      |
| Color Group                     | Brown and Bronze Group  |
| Model                           | Modern                  |
| Finish Number                   | HBRZ                    |
| Suggested Price                 | From \$20.00 to \$30.00 |
| Projection - Overall Dimensions | 1 3/8 in*               |
| Collections                     | New Collection          |