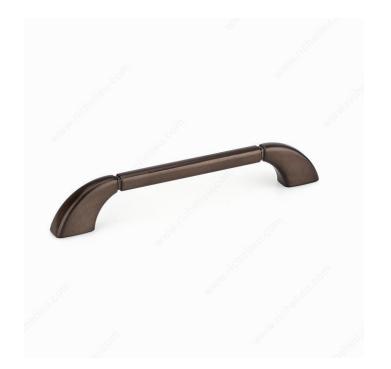

### **Modern Metal Pull - 8282**

Product # BP8282160HBRZ

#### **DESCRIPTION**

Accentuated by a detailed groove at each end, this sleek modern pull will add a subtle touch of elegance to furniture and cabinetry.

## **TECHNICAL SPECIFICATIONS**

| Product #                       | BP8282160HBRZ           |
|---------------------------------|-------------------------|
| Pulls and Knobs Style           | Modern                  |
| Center to Center                | 6 5/16 in*              |
| Finish                          | Honey Bronze            |
| Material                        | Metal                   |
| Length - Overall Dimensions     | 8 5/32 in*              |
| Width - Overall Dimensions      | 23/32 in*               |
| Screw/Nail                      | 8/32 in (Included)      |
| Color Group                     | Brown and Bronze Group  |
| Model                           | Modern                  |
| Finish Number                   | HBRZ                    |
| Suggested Price                 | From \$20.00 to \$30.00 |
| Projection - Overall Dimensions | 1 3/8 in*               |
| Collections                     | New Collection          |