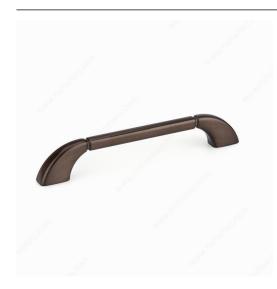

### **Modern Metal Pull - 8282**

Product # BP8282160HBRZ

#### **DESCRIPTION**

Accentuated by a detailed groove at each end, this sleek modern pull will add a subtle touch of elegance to furniture and cabinetry.

## **TECHNICAL SPECIFICATIONS**

| Product #                       | BP8282160HBRZ           |
|---------------------------------|-------------------------|
| Pulls and Knobs Style           | Modern                  |
| Center to Center                | 6 5/16 in*              |
| Finish                          | Honey Bronze            |
| Material                        | Metal                   |
| Length - Overall Dimensions     | 8 5/32 in*              |
| Width - Overall Dimensions      | 23/32 in*               |
| Screw/Nail                      | 8/32 in (Included)      |
| Color Group                     | Brown and Bronze Group  |
| Model                           | Modern                  |
| Finish Number                   | HBRZ                    |
| Suggested Price                 | From \$20.00 to \$30.00 |
| Projection - Overall Dimensions | 1 3/8 in*               |
| Collections                     | New Collection          |