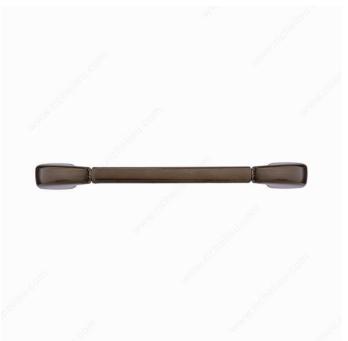

### **Modern Metal Pull - 8282**

Product # BP8282160HBRZ

#### **DESCRIPTION**

Accentuated by a detailed groove at each end, this sleek modern pull will add a subtle touch of elegance to furniture and cabinetry.

## **TECHNICAL SPECIFICATIONS**

| Product #                       | BP8282160HBRZ           |
|---------------------------------|-------------------------|
| Pulls and Knobs Style           | Modern                  |
| Center to Center                | 6 5/16 in*              |
| Finish                          | Honey Bronze            |
| Material                        | Metal                   |
| Length - Overall Dimensions     | 8 5/32 in*              |
| Width - Overall Dimensions      | 23/32 in*               |
| Screw/Nail                      | 8/32 in (Included)      |
| Color Group                     | Brown and Bronze Group  |
| Model                           | Modern                  |
| Finish Number                   | HBRZ                    |
| Suggested Price                 | From \$20.00 to \$30.00 |
| Projection - Overall Dimensions | 1 3/8 in*               |
| Collections                     | New Collection          |