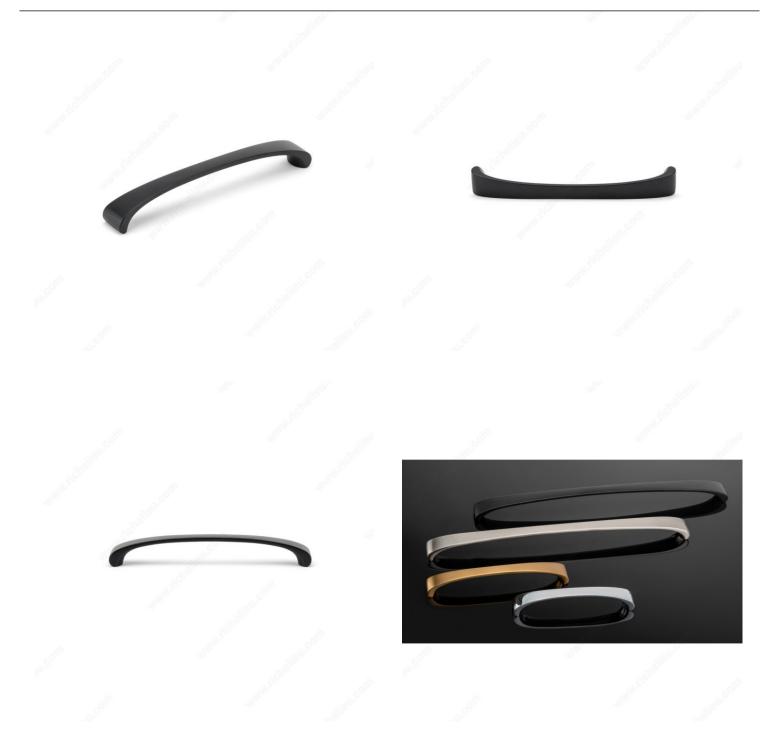

on by Model    | All Collections, 82871  |
| Screw/Nail                      | 8/32 in (Included)      |
| Color Group                     | Black Group             |
| Model                           | Modern                  |
| Finish Number                   | 900                     |
| Suggested Price                 | From \$10.00 to \$15.00 |
| Projection - Overall Dimensions | 31/32 in*               |

#### **Disclaimer**

Measures shown with an asterisk (\*) have been converted as per your preference. These are not the official measures. To view the measures specified by the manufacturer, <u>click here</u>.

### **DISCLAIMER**

Although our black finish is achieved through a rigorous process, it may show signs of normal usage faster than other finishes.

# **PRODUCT PHOTOS**