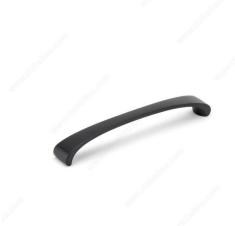

# **DESCRIPTION**

The design of this arched pull featuring rounded flared ends creates a stunning upgrade for modern kitchen and bathroom cabinets.