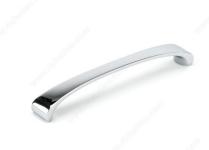

# Modern Metal Pull - 82871

Product # BP82871320140

Center to Center 12 5/8 in\*

Finish Chrome

Length - Overall Dimensions 13 1/8 in\*

Width - Overall Dimensions 1 1/16 in\*

### DESCRIPTION

The design of this arched pull featuring rounded flared ends creates a stunning upgrade for modern kitchen and bathroom cabinets.