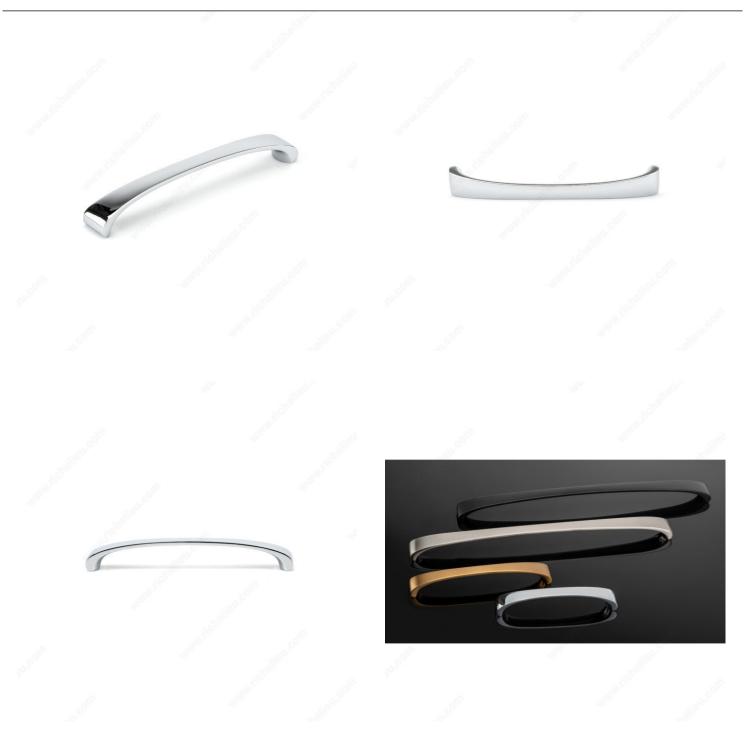

# Modern Metal Pull - 82871

Product # BP82871320140

Center to Center 12 5/8 in\*

Finish Chrome

Length - Overall Dimensions 13 1/8 in\*

Width - Overall Dimensions 1 1/16 in\*

### DESCRIPTION

The design of this arched pull featuring rounded flared ends creates a stunning upgrade for modern kitchen and bathroom cabinets.

## **PRODUCT PHOTOS**