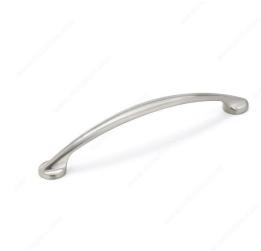

### Modern Metal Pull - 8290

**Product #** BP82905128195

Center to Center 5 1/32 in\*

Finish Brushed Nickel

Length - Overall Dimensions 6 1/16 in\*

Screw/Nail 8/32 in (Included)

Packaging format Bag

#### **DESCRIPTION**

A modern bow pull with sturdy flattened ends by Richelieu. An elegant upgrade to your furniture or cabinets.

## **TECHNICAL SPECIFICATIONS**

| Product #                       | BP82905128195          |
|---------------------------------|------------------------|
| Pulls and Knobs Style           | Modern                 |
| Material                        | Zamak                  |
| Width - Overall Dimensions      | 15/32 in*              |
| Color Group                     | Gray and Chrome Group  |
| Model                           | Urban                  |
| Finish Number                   | 195                    |
| Suggested Price                 | From \$5.00 to \$10.00 |
| Projection - Overall Dimensions | 1 3/32 in*             |