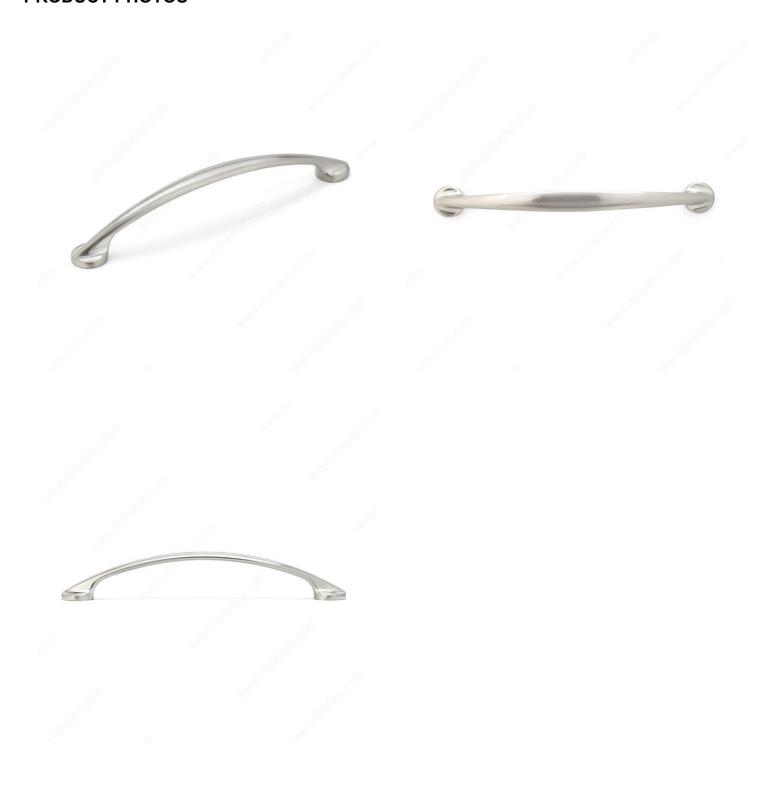

5128195          |
|---------------------------------|------------------------|
| Pulls and Knobs Style           | Modern                 |
| Material                        | Zamak                  |
| Width - Overall Dimensions      | 15/32 in*              |
| Color Group                     | Gray and Chrome Group  |
| Model                           | Urban                  |
| Finish Number                   | 195                    |
| Suggested Price                 | From \$5.00 to \$10.00 |
| Projection - Overall Dimensions | 1 3/32 in*             |

#### **Disclaimer**

Measures shown with an asterisk (\*) have been converted as per your preference. These are not the official measures. To view the measures specified by the manufacturer, <u>click here</u>.



# PRODUCT PHOTOS