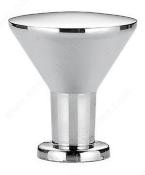

### **Modern Metal Knob - 842**

**Product #** BP842140

Finish Chrome

#### **DESCRIPTION**

Enhance the appearance of your furniture and home décor with this modern knob by Richelieu featuring a trendy finish and an elegant cone-shaped design.

## **TECHNICAL SPECIFICATIONS**

| Product #                       | BP842140                |
|---------------------------------|-------------------------|
| Pulls and Knobs Style           | Modern                  |
| Diameter - Overall Dimensions   | 13/16 in*               |
| Material                        | Metal                   |
| Screw/Nail                      | 8/32 in (Included)      |
| Color Group                     | Gray and Chrome Group   |
| Model                           | Urban                   |
| Finish Number                   | 140                     |
| Suggested Price                 | From \$10.00 to \$15.00 |
| Projection - Overall Dimensions | 15/16 in*               |