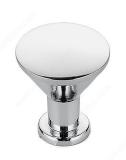

### **Modern Metal Knob - 842**

**Product #** BP842140

Finish Chrome

#### **DESCRIPTION**

Enhance the appearance of your furniture and home décor with this modern knob by Richelieu featuring a trendy finish and an elegant cone-shaped design.

## **TECHNICAL SPECIFICATIONS**

| Product #                       | BP842140                |
|---------------------------------|-------------------------|
| Pulls and Knobs Style           | Modern                  |
| Diameter - Overall Dimensions   | 13/16 in*               |
| Material                        | Metal                   |
| Screw/Nail                      | 8/32 in (Included)      |
| Color Group                     | Gray and Chrome Group   |
| Model                           | Urban                   |
| Finish Number                   | 140                     |
| Suggested Price                 | From \$10.00 to \$15.00 |
| Projection - Overall Dimensions | 15/16 in*               |