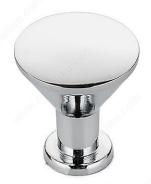

### **Modern Metal Knob - 842**

**Product #** BP842140

Finish Chrome

#### **DESCRIPTION**

Enhance the appearance of your furniture and home décor with this modern knob by Richelieu featuring a trendy finish and an elegant cone-shaped design.

## **TECHNICAL SPECIFICATIONS**

| Product #                       | BP842140                |
|---------------------------------|-------------------------|
| Pulls and Knobs Style           | Modern                  |
| Diameter - Overall Dimensions   | 13/16 in*               |
| Material                        | Metal                   |
| Screw/Nail                      | 8/32 in (Included)      |
| Color Group                     | Gray and Chrome Group   |
| Model                           | Urban                   |
| Finish Number                   | 140                     |
| Suggested Price                 | From \$10.00 to \$15.00 |
| Projection - Overall Dimensions | 15/16 in*               |