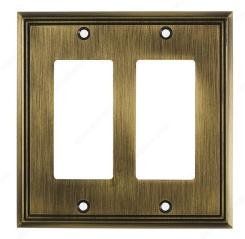

## **Switch plate 2 Decora - Contemporary Style**

Product # BP8511AE

Finish Antique English

### **DESCRIPTION**

It's time to upgrade your home design with the straight lines and streamlined appearance of this contemporary switch plate.

### **TECHNICAL SPECIFICATIONS**

| Product #                       | BP8511AE               |
|---------------------------------|------------------------|
| Width - Overall Dimensions      | 4 27/32 in*            |
| Material                        | Metal                  |
| Screw/Nail                      | Included               |
| Finish Number                   | AE                     |
| Height - Overall Dimensions     | 4 27/32 in*            |
| Projection - Overall Dimensions | 1/4 in*                |
| Color Group                     | Yellow and Brass Group |