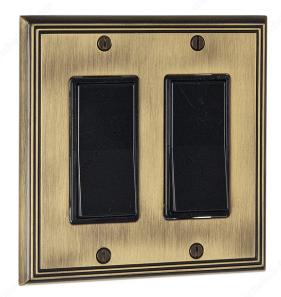

## **Switch plate 2 Decora - Contemporary Style**

Product # BP8511AE

Finish Antique English

### **DESCRIPTION**

It's time to upgrade your home design with the straight lines and streamlined appearance of this contemporary switch plate.

### **TECHNICAL SPECIFICATIONS**

| Product #                       | BP8511AE               |
|---------------------------------|------------------------|
| Width - Overall Dimensions      | 4 27/32 in*            |
| Material                        | Metal                  |
| Screw/Nail                      | Included               |
| Finish Number                   | AE                     |
| Height - Overall Dimensions     | 4 27/32 in*            |
| Projection - Overall Dimensions | 1/4 in*                |
| Color Group                     | Yellow and Brass Group |