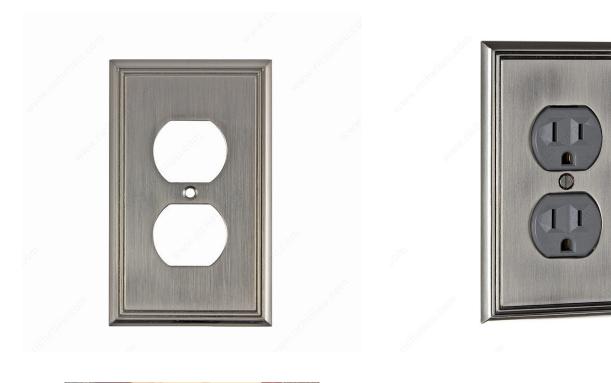

# Switch Plate Double Receptacle - Contemporary Style

Product # BP852195

Finish Brushed Nickel

#### DESCRIPTION

It's time to upgrade your home design with the straight lines and streamlined appearance of this contemporary switch plate.

### **TECHNICAL SPECIFICATIONS**

| Product #                       | BP852195                 |
|---------------------------------|--------------------------|
| Width - Overall Dimensions      | 3 1/32 in*               |
| Material                        | Metal                    |
| Screw/Nail                      | Machine Screw (Included) |
| Finish Number                   | 195                      |
| Height - Overall Dimensions     | 4 31/32 in*              |
| Projection - Overall Dimensions | 1/4 in*                  |
| Color Group                     | Gray and Chrome Group    |