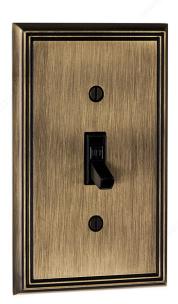

## Switch Plate 1 Toggle Entry - Contemporary Style

Product # BP853AE

#### DESCRIPTION

It's time to upgrade your home design with the straight lines and streamlined appearance of this contemporary switch plate.

### **TECHNICAL SPECIFICATIONS**

| Product #                       | BP853AE                  |
|---------------------------------|--------------------------|
| Finish                          | Antique English          |
| Width - Overall Dimensions      | 3 1/32 in*               |
| Material                        | Metal                    |
| Screw/Nail                      | Machine Screw (Included) |
| Finish Number                   | AE                       |
| Height - Overall Dimensions     | 4 31/32 in*              |
| Projection - Overall Dimensions | 1/4 in*                  |
| Color Group                     | Yellow and Brass Group   |