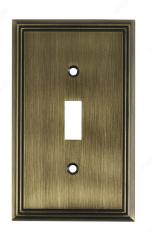

## Switch Plate 1 Toggle Entry - Contemporary Style

Product # BP853AE

#### DESCRIPTION

It's time to upgrade your home design with the straight lines and streamlined appearance of this contemporary switch plate.

### **TECHNICAL SPECIFICATIONS**

| Product #                       | BP853AE                  |
|---------------------------------|--------------------------|
| Finish                          | Antique English          |
| Width - Overall Dimensions      | 3 1/32 in*               |
| Material                        | Metal                    |
| Screw/Nail                      | Machine Screw (Included) |
| Finish Number                   | AE                       |
| Height - Overall Dimensions     | 4 31/32 in*              |
| Projection - Overall Dimensions | 1/4 in*                  |
| Color Group                     | Yellow and Brass Group   |