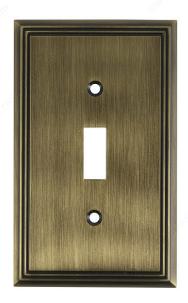

## Switch Plate 1 Toggle Entry - Contemporary Style

Product # BP853AE

#### DESCRIPTION

It's time to upgrade your home design with the straight lines and streamlined appearance of this contemporary switch plate.

### **TECHNICAL SPECIFICATIONS**

| Product #                       | BP853AE                  |
|---------------------------------|--------------------------|
| Finish                          | Antique English          |
| Width - Overall Dimensions      | 3 1/32 in*               |
| Material                        | Metal                    |
| Screw/Nail                      | Machine Screw (Included) |
| Finish Number                   | AE                       |
| Height - Overall Dimensions     | 4 31/32 in*              |
| Projection - Overall Dimensions | 1/4 in*                  |
| Color Group                     | Yellow and Brass Group   |