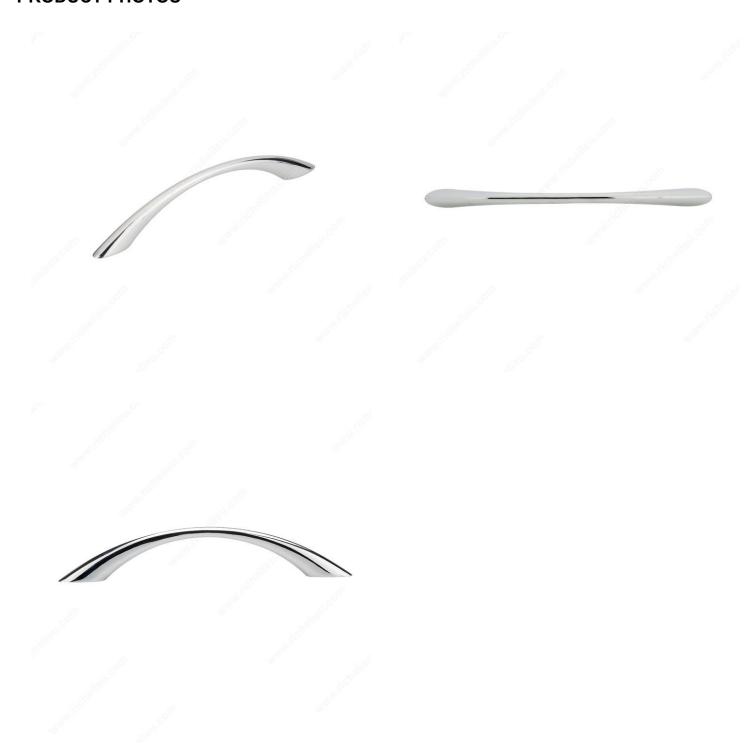

| Zamak                   |
| Color Group                     | Gray and Chrome Group   |
| Model                           | Urban                   |
| Finish Number                   | 140                     |
| Suggested Price                 | From \$10.00 to \$15.00 |
| Projection - Overall Dimensions | 1 7/32 in*              |
| Collections                     | New Collection          |

#### **Disclaimer**

Measures shown with an asterisk (\*) have been converted as per your preference. These are not the official measures. To view the measures specified by the manufacturer, <u>click here</u>.

# **DISCLAIMER**

Although our black finish is achieved through a rigorous process, it may show signs of normal usage faster than other finishes.



# PRODUCT PHOTOS