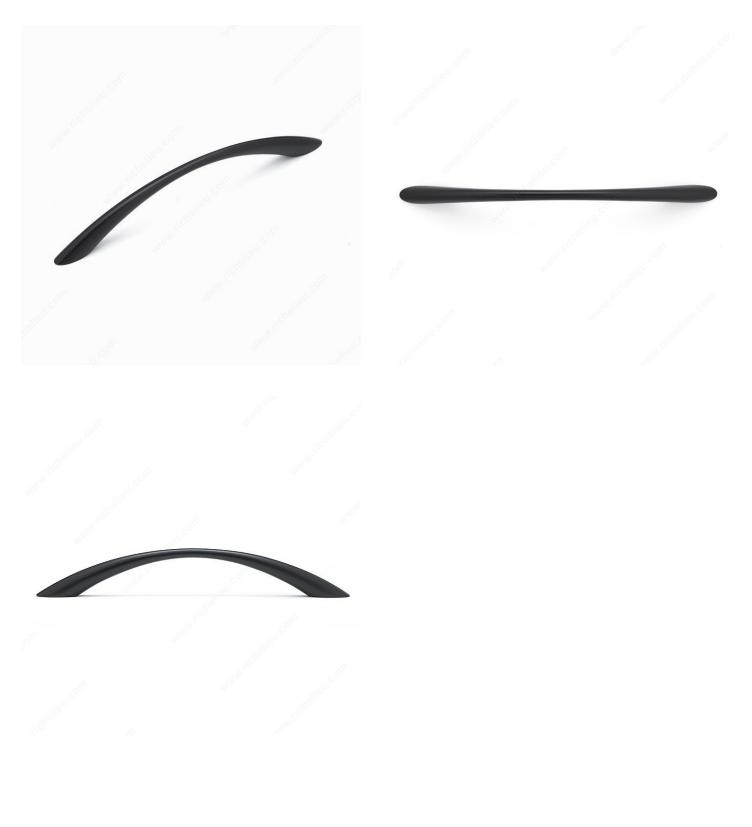

## Modern Metal Pull - 8582

**Product #** BP85820160900

Center to Center 6 5/16 in\*

Finish Matte Black

Length - Overall Dimensions 8 1/16 in\*

Width - Overall Dimensions 15/32 in\*

Screw/Nail 8/32 in (Included)

### DESCRIPTION

A modern bow pull by Richelieu. The arch ends in an elegant flared base at each end. Easy to install for an instant, elegant upgrade to your furniture or cabinets.

# PRODUCT PHOTOS