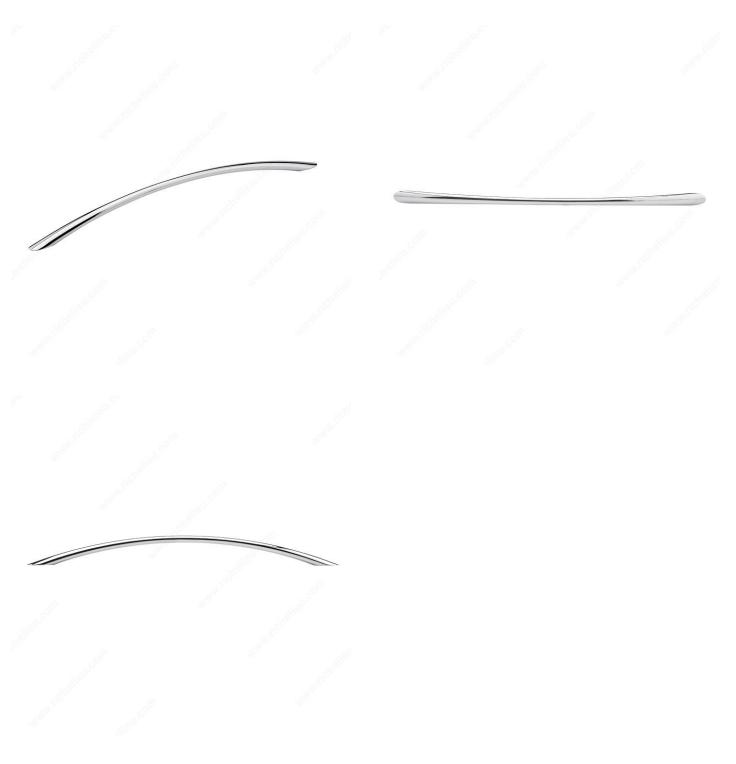

# Modern Metal Pull - 8582

Product # BP85820304140

Center to Center 12 in

Finish Chrome

Length - Overall Dimensions 14 in\*

Width - Overall Dimensions 19/32 in\*

Screw/Nail 8/32 in (Included)

Packaging format Bag

### DESCRIPTION

A modern bow pull by Richelieu. The arch ends in an elegant flared base at each end. Easy to install for an instant, elegant upgrade to your furniture or cabinets.

## **TECHNICAL SPECIFICATIONS**

| Product #                       | BP85820304140           |
|---------------------------------|-------------------------|
| Pulls and Knobs Style           | Modern                  |
| Material                        | Zamak                   |
| Color Group                     | Gray and Chrome Group   |
| Model                           | Urban                   |
| Finish Number                   | 140                     |
| Suggested Price                 | From \$20.00 to \$30.00 |
| Projection - Overall Dimensions | 1 3/8 in*               |
| Collections                     | New Collection          |

# PRODUCT PHOTOS