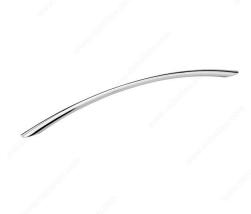

# Modern Metal Pull - 8582

Product # BP85820304140

Center to Center 12 in

Finish Chrome

Length - Overall Dimensions 14 in\*

Width - Overall Dimensions 19/32 in\*

Screw/Nail 8/32 in (Included)

Packaging format Bag

### DESCRIPTION

A modern bow pull by Richelieu. The arch ends in an elegant flared base at each end. Easy to install for an instant, elegant upgrade to your furniture or cabinets.

## **TECHNICAL SPECIFICATIONS**

| Product #                       | BP85820304140           |
|---------------------------------|-------------------------|
| Pulls and Knobs Style           | Modern                  |
| Material                        | Zamak                   |
| Color Group                     | Gray and Chrome Group   |
| Model                           | Urban                   |
| Finish Number                   | 140                     |
| Suggested Price                 | From \$20.00 to \$30.00 |
| Projection - Overall Dimensions | 1 3/8 in*               |
| Collections                     | New Collection          |