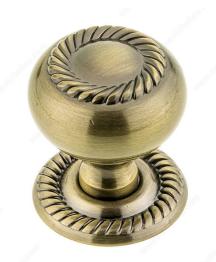

## **Traditional Metal Knob - 8606**

Product # BP86060AE

Finish Antique English

#### DESCRIPTION

Braided rope details on the knob face and base will add a touch of classic elegance to your kitchen or bathroom.

### **TECHNICAL SPECIFICATIONS**

| Product #                       | BP86060AE               |
|---------------------------------|-------------------------|
| Pulls and Knobs Style           | Traditional             |
| Diameter - Overall Dimensions   | 1 1/4 in*               |
| Material                        | Zamak                   |
| Screw/Nail                      | 8/32 in (Included)      |
| Color Group                     | Yellow and Brass Group  |
| Model                           | Classic                 |
| Finish Number                   | AE                      |
| Suggested Price                 | From \$10.00 to \$15.00 |
| Projection - Overall Dimensions | 1 13/32 in*             |

# PRODUCT PHOTOS