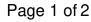

## **Traditional Metal Knob - 8606**

Product # BP86060AE

Finish Antique English

#### DESCRIPTION

Braided rope details on the knob face and base will add a touch of classic elegance to your kitchen or bathroom.

### **TECHNICAL SPECIFICATIONS**

| Product #                       | BP86060AE               |
|---------------------------------|-------------------------|
| Pulls and Knobs Style           | Traditional             |
| Diameter - Overall Dimensions   | 1 1/4 in*               |
| Material                        | Zamak                   |
| Screw/Nail                      | 8/32 in (Included)      |
| Color Group                     | Yellow and Brass Group  |
| Model                           | Classic                 |
| Finish Number                   | AE                      |
| Suggested Price                 | From \$10.00 to \$15.00 |
| Projection - Overall Dimensions | 1 13/32 in*             |