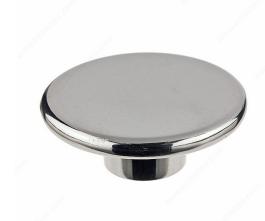

## **Modern Metal Knob - 8608**

Product # BP860857180

Finish Polished Nickel

## **DESCRIPTION**

With its flat modern shape, this Richelieu metal knob is the perfect accent for your interior design.

# **TECHNICAL SPECIFICATIONS**

| Product #                       | BP860857180             |
|---------------------------------|-------------------------|
| Pulls and Knobs Style           | Modern                  |
| Туре                            | Wardrobe Knobs          |
| Diameter - Overall Dimensions   | 2 9/32 in*              |
| Material                        | Zamak                   |
| Center to Center                | 5/8 in*                 |
| Screw/Nail                      | 8/32 in (Included)      |
| Color Group                     | Gray and Chrome Group   |
| Finish Number                   | 180                     |
| Suggested Price                 | From \$10.00 to \$15.00 |
| Projection - Overall Dimensions | 7/8 in*                 |