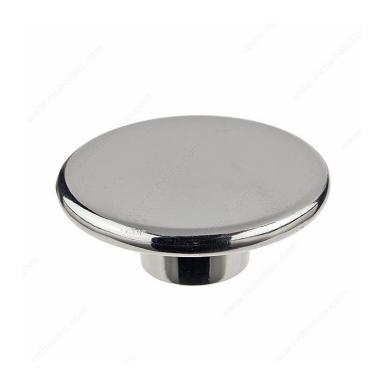

## **Modern Metal Knob - 8608**

Product # BP860857180

Finish Polished Nickel

## **DESCRIPTION**

With its flat modern shape, this Richelieu metal knob is the perfect accent for your interior design.

# **TECHNICAL SPECIFICATIONS**

| Product #                       | BP860857180             |
|---------------------------------|-------------------------|
| Pulls and Knobs Style           | Modern                  |
| Туре                            | Wardrobe Knobs          |
| Diameter - Overall Dimensions   | 2 9/32 in*              |
| Material                        | Zamak                   |
| Center to Center                | 5/8 in*                 |
| Screw/Nail                      | 8/32 in (Included)      |
| Color Group                     | Gray and Chrome Group   |
| Finish Number                   | 180                     |
| Suggested Price                 | From \$10.00 to \$15.00 |
| Projection - Overall Dimensions | 7/8 in*                 |