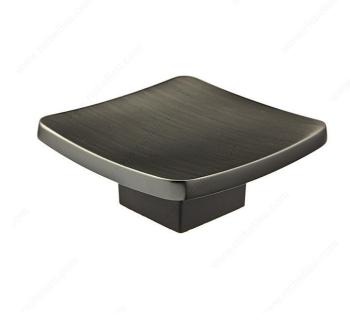

rall Dimensions     | 2 1/4 in*               |
| Width - Overall Dimensions      | 2 1/4 in*               |
| Screw/Nail                      | 8/32 in (Included)      |
| Color Group                     | Gray and Chrome Group   |
| Finish Number                   | 143                     |
| Suggested Price                 | From \$10.00 to \$15.00 |
| Projection - Overall Dimensions | 29/32 in*               |

#### **Disclaimer**

Measures shown with an asterisk (\*) have been converted as per your preference. These are not the official measures. To view the measures specified by the manufacturer, <u>click here</u>.

## **DISCLAIMER**

Although our black finish is achieved through a rigorous process, it may show signs of normal usage faster than other finishes.



# PRODUCT PHOTOS