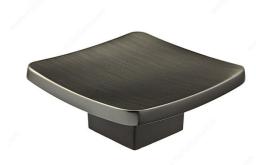

### Modern Metal Knob - 8609

Product # BP860957143

Finish Antique Nickel

## **DESCRIPTION**

With its smooth concave surface, this square knob with rounded corners will give a modern upgrade to your home decor.

## **TECHNICAL SPECIFICATIONS**

| Product #                       | BP860957143             |
|---------------------------------|-------------------------|
| Pulls and Knobs Style           | Modern                  |
| Туре                            | Wardrobe Knobs          |
| Material                        | Zamak                   |
| Center to Center                | 5/8 in*                 |
| Length - Overall Dimensions     | 2 1/4 in*               |
| Width - Overall Dimensions      | 2 1/4 in*               |
| Screw/Nail                      | 8/32 in (Included)      |
| Color Group                     | Gray and Chrome Group   |
| Finish Number                   | 143                     |
| Suggested Price                 | From \$10.00 to \$15.00 |
| Projection - Overall Dimensions | 29/32 in*               |