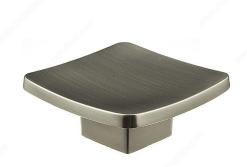

## Modern Metal Knob - 8609

Product # BP860957195

Finish Brushed Nickel

### DESCRIPTION

With its smooth concave surface, this square knob with rounded corners will give a modern upgrade to your home decor.

### **TECHNICAL SPECIFICATIONS**

| Product #                       | BP860957195             |
|---------------------------------|-------------------------|
| Pulls and Knobs Style           | Modern                  |
| Туре                            | Wardrobe Knobs          |
| Material                        | Zamak                   |
| Center to Center                | 5/8 in*                 |
| Length - Overall Dimensions     | 2 1/4 in*               |
| Width - Overall Dimensions      | 2 1/4 in*               |
| Screw/Nail                      | 8/32 in (Included)      |
| Color Group                     | Gray and Chrome Group   |
| Finish Number                   | 195                     |
| Suggested Price                 | From \$10.00 to \$15.00 |
| Projection - Overall Dimensions | 29/32 in*               |