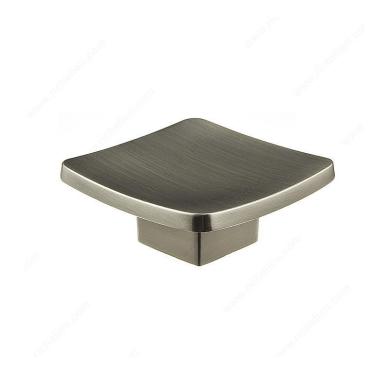

## Modern Metal Knob - 8609

Product # BP860957195

Finish Brushed Nickel

### DESCRIPTION

With its smooth concave surface, this square knob with rounded corners will give a modern upgrade to your home decor.

### **TECHNICAL SPECIFICATIONS**

| Product #                       | BP860957195             |
|---------------------------------|-------------------------|
| Pulls and Knobs Style           | Modern                  |
| Туре                            | Wardrobe Knobs          |
| Material                        | Zamak                   |
| Center to Center                | 5/8 in*                 |
| Length - Overall Dimensions     | 2 1/4 in*               |
| Width - Overall Dimensions      | 2 1/4 in*               |
| Screw/Nail                      | 8/32 in (Included)      |
| Color Group                     | Gray and Chrome Group   |
| Finish Number                   | 195                     |
| Suggested Price                 | From \$10.00 to \$15.00 |
| Projection - Overall Dimensions | 29/32 in*               |