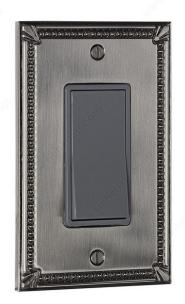

## Switch plate 1 Decora - Traditional Style

Product # BP861195

Finish Brushed Nickel

#### DESCRIPTION

This traditional switch plate will enhance the style of any room. Designed with a rectangular shape and finished with fine detailing around the edges.

### **TECHNICAL SPECIFICATIONS**

| Product #                       | BP861195              |
|---------------------------------|-----------------------|
| Width - Overall Dimensions      | 3 1/32 in*            |
| Material                        | Metal                 |
| Screw/Nail                      | Included              |
| Finish Number                   | 195                   |
| Height - Overall Dimensions     | 4 29/32 in*           |
| Projection - Overall Dimensions | 1/4 in*               |
| Color Group                     | Gray and Chrome Group |