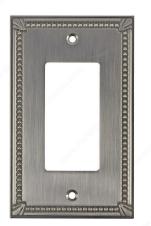

## Switch plate 1 Decora - Traditional Style

Product # BP861195

Finish Brushed Nickel

#### DESCRIPTION

This traditional switch plate will enhance the style of any room. Designed with a rectangular shape and finished with fine detailing around the edges.

### **TECHNICAL SPECIFICATIONS**

| Product #                       | BP861195              |
|---------------------------------|-----------------------|
| Width - Overall Dimensions      | 3 1/32 in*            |
| Material                        | Metal                 |
| Screw/Nail                      | Included              |
| Finish Number                   | 195                   |
| Height - Overall Dimensions     | 4 29/32 in*           |
| Projection - Overall Dimensions | 1/4 in*               |
| Color Group                     | Gray and Chrome Group |