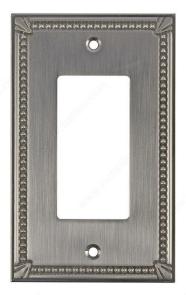

## Switch plate 1 Decora - Traditional Style

Product # BP861195

Finish Brushed Nickel

#### DESCRIPTION

This traditional switch plate will enhance the style of any room. Designed with a rectangular shape and finished with fine detailing around the edges.

### **TECHNICAL SPECIFICATIONS**

| Product #                       | BP861195              |
|---------------------------------|-----------------------|
| Width - Overall Dimensions      | 3 1/32 in*            |
| Material                        | Metal                 |
| Screw/Nail                      | Included              |
| Finish Number                   | 195                   |
| Height - Overall Dimensions     | 4 29/32 in*           |
| Projection - Overall Dimensions | 1/4 in*               |
| Color Group                     | Gray and Chrome Group |