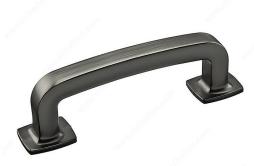

# **Transitional Metal Pull - 863**

Product # BP86376143

Center to Center 3 in

Finish Antique Nickel

## Length - Overall Dimensions 3 13/16 in\*

## DESCRIPTION

Transitional and simple Richelieu handle with rounded corners and wide flanges. It will instantly upgrade any kitchen or bathroom décor.

## **TECHNICAL SPECIFICATIONS**

| Product #                       | BP86376143             |
|---------------------------------|------------------------|
| Pulls and Knobs Style           | Transitional           |
| Material                        | Zamak                  |
| Complete Collection by Model    | All Collections, 863   |
| Width - Overall Dimensions      | 3/4 in*                |
| Screw/Nail                      | 8/32 in (Included)     |
| Color Group                     | Gray and Chrome Group  |
| Finish Number                   | 143                    |
| Suggested Price                 | From \$5.00 to \$10.00 |
| Projection - Overall Dimensions | 1 3/16 in*             |