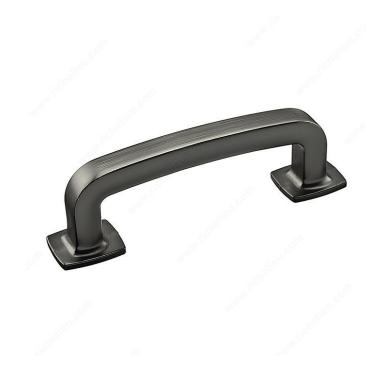

# **Transitional Metal Pull - 863**

Product # BP86376143

Center to Center 3 in

Finish Antique Nickel

## Length - Overall Dimensions 3 13/16 in\*

## DESCRIPTION

Transitional and simple Richelieu handle with rounded corners and wide flanges. It will instantly upgrade any kitchen or bathroom décor.

## **TECHNICAL SPECIFICATIONS**

| Product #                       | BP86376143             |
|---------------------------------|------------------------|
| Pulls and Knobs Style           | Transitional           |
| Material                        | Zamak                  |
| Complete Collection by Model    | All Collections, 863   |
| Width - Overall Dimensions      | 3/4 in*                |
| Screw/Nail                      | 8/32 in (Included)     |
| Color Group                     | Gray and Chrome Group  |
| Finish Number                   | 143                    |
| Suggested Price                 | From \$5.00 to \$10.00 |
| Projection - Overall Dimensions | 1 3/16 in*             |