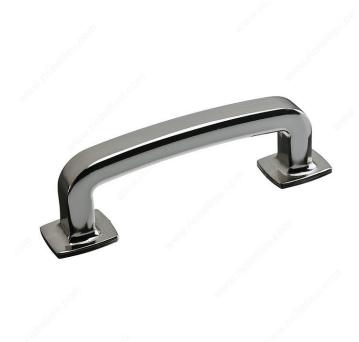

nsions 3 13/16 in\*

## **DESCRIPTION**

Transitional and simple Richelieu handle with rounded corners and wide flanges. It will instantly upgrade any kitchen or bathroom décor.

## **TECHNICAL SPECIFICATIONS**

| BP86376180             |  |
|------------------------|--|
| Transitional           |  |
| Zamak                  |  |
| All Collections, 863   |  |
| 3/4 in*                |  |
| 8/32 in (Included)     |  |
| Gray and Chrome Group  |  |
| 180                    |  |
| From \$5.00 to \$10.00 |  |
| 1 3/16 in*             |  |
|                        |  |

#### Disclaimer

Measures shown with an asterisk (\*) have been converted as per your preference. These are not the official measures. To view the measures specified by the manufacturer, <u>click here</u>.



# PRODUCT PHOTOS