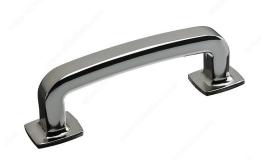

## **Transitional Metal Pull - 863**

Product # BP86376180

Center to Center 3 in

Finish Polished Nickel

Length - Overall Dimensions 3 13/16 in\*

## **DESCRIPTION**

Transitional and simple Richelieu handle with rounded corners and wide flanges. It will instantly upgrade any kitchen or bathroom décor.

## **TECHNICAL SPECIFICATIONS**

| BP86376180             |  |
|------------------------|--|
| Transitional           |  |
| Zamak                  |  |
| All Collections, 863   |  |
| 3/4 in*                |  |
| 8/32 in (Included)     |  |
| Gray and Chrome Group  |  |
| 180                    |  |
| From \$5.00 to \$10.00 |  |
| 1 3/16 in*             |  |
|                        |  |