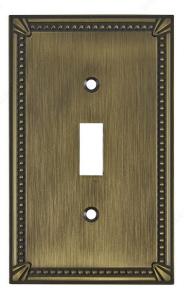

## Switch Plate 1 Toggle Entry - Traditional Style

Product # BP863AE

Finish Antique English

#### DESCRIPTION

This traditional switch plate will enhance the style of any room. Designed with a rectangular shape and finished with fine detailing around the edges.

### **TECHNICAL SPECIFICATIONS**

| Product #                       | BP863AE                |
|---------------------------------|------------------------|
| Width - Overall Dimensions      | 3 1/32 in*             |
| Material                        | Metal                  |
| Screw/Nail                      | Included               |
| Finish Number                   | AE                     |
| Height - Overall Dimensions     | 4 31/32 in*            |
| Projection - Overall Dimensions | 1/4 in*                |
| Color Group                     | Yellow and Brass Group |