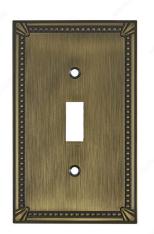

## Switch Plate 1 Toggle Entry - Traditional Style

Product # BP863AE

Finish Antique English

#### DESCRIPTION

This traditional switch plate will enhance the style of any room. Designed with a rectangular shape and finished with fine detailing around the edges.

### **TECHNICAL SPECIFICATIONS**

| Product #                       | BP863AE                |
|---------------------------------|------------------------|
| Width - Overall Dimensions      | 3 1/32 in*             |
| Material                        | Metal                  |
| Screw/Nail                      | Included               |
| Finish Number                   | AE                     |
| Height - Overall Dimensions     | 4 31/32 in*            |
| Projection - Overall Dimensions | 1/4 in*                |
| Color Group                     | Yellow and Brass Group |