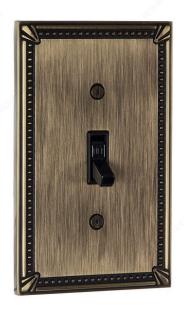

## Switch Plate 1 Toggle Entry - Traditional Style

Product # BP863AE

Finish Antique English

#### DESCRIPTION

This traditional switch plate will enhance the style of any room. Designed with a rectangular shape and finished with fine detailing around the edges.

### **TECHNICAL SPECIFICATIONS**

| Product #                       | BP863AE                |
|---------------------------------|------------------------|
| Width - Overall Dimensions      | 3 1/32 in*             |
| Material                        | Metal                  |
| Screw/Nail                      | Included               |
| Finish Number                   | AE                     |
| Height - Overall Dimensions     | 4 31/32 in*            |
| Projection - Overall Dimensions | 1/4 in*                |
| Color Group                     | Yellow and Brass Group |