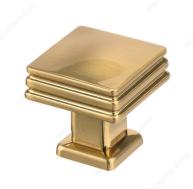

## **Transitional Metal Knob - 8640**

Product # BP864033158

Finish Brushed Aurum Gold

## **DESCRIPTION**

Discover our stunning square knob adorned with elegant linear grooves, for achieving a distinctive effect on your furniture and cabinets. This exclusive piece from Richelieu is designed to add a touch of elegance to your decor.

## **TECHNICAL SPECIFICATIONS**

| Product #                       | BP864033158             |
|---------------------------------|-------------------------|
| Pulls and Knobs Style           | Transitional            |
| Material                        | Zamak                   |
| Complete Collection by Model    | All Collections, 8640   |
| Base Diameter                   | 25/32 in*               |
| Width - Overall Dimensions      | 1 1/4 in*               |
| Screw/Nail                      | 8/32 in (Included)      |
| Color Group                     | Yellow and Brass Group  |
| Finish Number                   | 158                     |
| Suggested Price                 | From \$10.00 to \$15.00 |
| Projection - Overall Dimensions | 1 5/16 in*              |