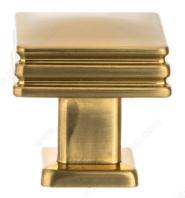

## **Transitional Metal Knob - 8640**

Product # BP864033158

Finish Brushed Aurum Gold

## **DESCRIPTION**

Discover our stunning square knob adorned with elegant linear grooves, for achieving a distinctive effect on your furniture and cabinets. This exclusive piece from Richelieu is designed to add a touch of elegance to your decor.

## **TECHNICAL SPECIFICATIONS**

| Product #                       | BP864033158             |
|---------------------------------|-------------------------|
| Pulls and Knobs Style           | Transitional            |
| Material                        | Zamak                   |
| Complete Collection by Model    | All Collections, 8640   |
| Base Diameter                   | 25/32 in*               |
| Width - Overall Dimensions      | 1 1/4 in*               |
| Screw/Nail                      | 8/32 in (Included)      |
| Color Group                     | Yellow and Brass Group  |
| Finish Number                   | 158                     |
| Suggested Price                 | From \$10.00 to \$15.00 |
| Projection - Overall Dimensions | 1 5/16 in*              |