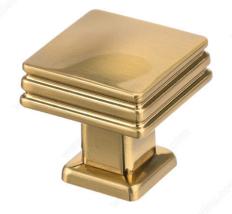

## **Transitional Metal Knob - 8640**

Product # BP864033158

Finish Brushed Aurum Gold

## **DESCRIPTION**

Discover our stunning square knob adorned with elegant linear grooves, for achieving a distinctive effect on your furniture and cabinets. This exclusive piece from Richelieu is designed to add a touch of elegance to your decor.

## **TECHNICAL SPECIFICATIONS**

| Product #                       | BP864033158             |
|---------------------------------|-------------------------|
| Pulls and Knobs Style           | Transitional            |
| Material                        | Zamak                   |
| Complete Collection by Model    | All Collections, 8640   |
| Base Diameter                   | 25/32 in*               |
| Width - Overall Dimensions      | 1 1/4 in*               |
| Screw/Nail                      | 8/32 in (Included)      |
| Color Group                     | Yellow and Brass Group  |
| Finish Number                   | 158                     |
| Suggested Price                 | From \$10.00 to \$15.00 |
| Projection - Overall Dimensions | 1 5/16 in*              |