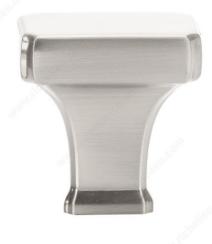

# **Transitional Metal Knob - 8650**

Product # BP865030195

Finish Brushed Nickel

### **DESCRIPTION**

Unique Richelieu transitional rectangular knob. With its borders, finely wrought corners, and beveled base, this accessory will add a note of elegance to your kitchen and bathroom furniture.

# **TECHNICAL SPECIFICATIONS**

| Product #                       | BP865030195            |
|---------------------------------|------------------------|
| Pulls and Knobs Style           | Transitional           |
| Diameter - Overall Dimensions   | 1 3/16 in*             |
| Material                        | Zamak                  |
| Complete Collection by Model    | All Collections, 8650  |
| Width - Overall Dimensions      | 25/32 in*              |
| Screw/Nail                      | 8/32 in (Included)     |
| Color Group                     | Gray and Chrome Group  |
| Finish Number                   | 195                    |
| Suggested Price                 | From \$5.00 to \$10.00 |
| Projection - Overall Dimensions | 1 7/32 in*             |