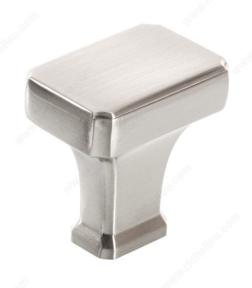

# **Transitional Metal Knob - 8650**

Product # BP865030195

Finish Brushed Nickel

### **DESCRIPTION**

Unique Richelieu transitional rectangular knob. With its borders, finely wrought corners, and beveled base, this accessory will add a note of elegance to your kitchen and bathroom furniture.

# **TECHNICAL SPECIFICATIONS**

| Product #                       | BP865030195            |
|---------------------------------|------------------------|
| Pulls and Knobs Style           | Transitional           |
| Diameter - Overall Dimensions   | 1 3/16 in*             |
| Material                        | Zamak                  |
| Complete Collection by Model    | All Collections, 8650  |
| Width - Overall Dimensions      | 25/32 in*              |
| Screw/Nail                      | 8/32 in (Included)     |
| Color Group                     | Gray and Chrome Group  |
| Finish Number                   | 195                    |
| Suggested Price                 | From \$5.00 to \$10.00 |
| Projection - Overall Dimensions | 1 7/32 in*             |