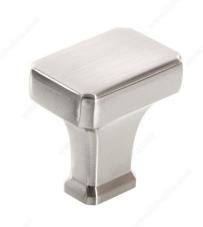

# **Transitional Metal Knob - 8650**

Product # BP865030195

Finish Brushed Nickel

### **DESCRIPTION**

Unique Richelieu transitional rectangular knob. With its borders, finely wrought corners, and beveled base, this accessory will add a note of elegance to your kitchen and bathroom furniture.

# **TECHNICAL SPECIFICATIONS**

| Product #                       | BP865030195            |
|---------------------------------|------------------------|
| Pulls and Knobs Style           | Transitional           |
| Diameter - Overall Dimensions   | 1 3/16 in*             |
| Material                        | Zamak                  |
| Complete Collection by Model    | All Collections, 8650  |
| Width - Overall Dimensions      | 25/32 in*              |
| Screw/Nail                      | 8/32 in (Included)     |
| Color Group                     | Gray and Chrome Group  |
| Finish Number                   | 195                    |
| Suggested Price                 | From \$5.00 to \$10.00 |
| Projection - Overall Dimensions | 1 7/32 in*             |