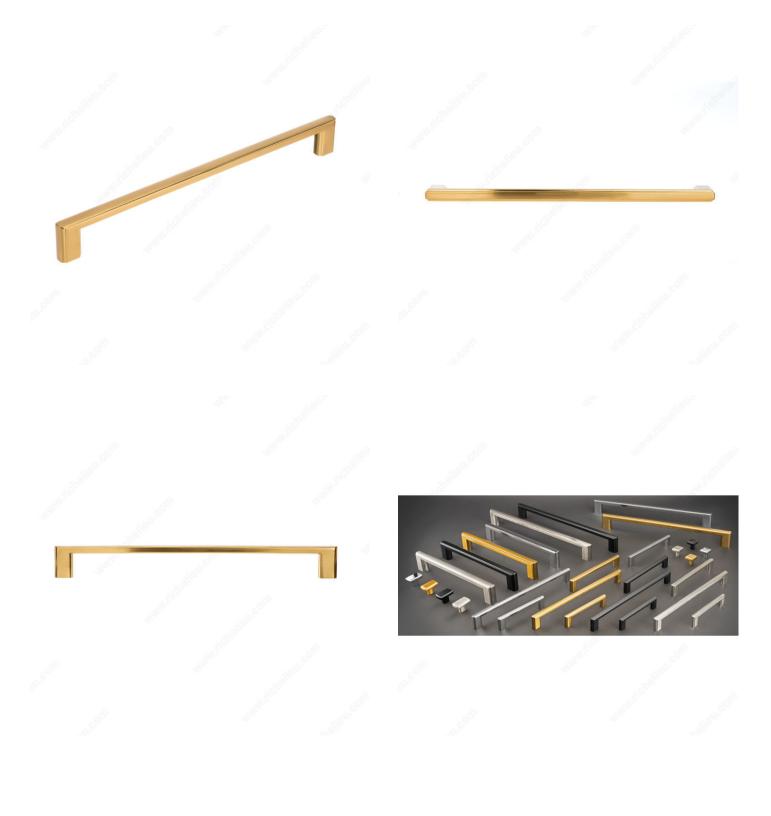

## DESCRIPTION

Update the décor of your kitchen and bathroom with this stunning modern handle, an exclusive design by Richelieu. Its rectangular shape, featuring a discreet embedded pattern on both the top and bottom of the handle, creates an elegant harmony. This model is also available in two lengths to accommodate appliances

# PRODUCT PHOTOS