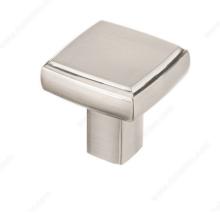

# Modern Metal Knob - 8655

Product # BP865533195

Finish Brushed Nickel

Base Diameter 1/2 in\*

Length - Overall Dimensions 1 5/16 in\*

Width - Overall Dimensions 1 5/16 in\*

## DESCRIPTION

Discover our stunning square knob in a modern style, an exclusive design from Richelieu. Its discreetly crafted border lends an elegant touch to your kitchen and bathroom furniture. Elevate your decor with this high-quality accessory that exudes sophistication.

## **TECHNICAL SPECIFICATIONS**

| Product #                       | BP865533195            |
|---------------------------------|------------------------|
| Pulls and Knobs Style           | Modern                 |
| Material                        | Zamak                  |
| Complete Collection by Model    | 8655, All Collections  |
| Screw/Nail                      | 8/32 in (Included)     |
| Color Group                     | Gray and Chrome Group  |
| Finish Number                   | 195                    |
| Suggested Price                 | From \$5.00 to \$10.00 |
| Projection - Overall Dimensions | 1 5/16 in*             |