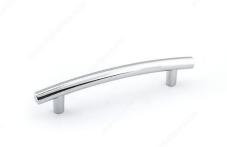

# **Traditional Metal Pull - 867R**

**Product #** BP867140

Finish Chrome

## **DESCRIPTION**

Upgrade your kitchen and bathroom cabinets with this classic handle by Richelieu. With its curved shape, this pull is sure to add a distinguished look to all interiors.