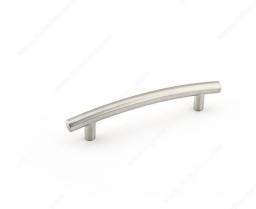

## **Traditional Metal Pull - 867R**

**Product #** BP867195

Finish Brushed Nickel

### **DESCRIPTION**

Upgrade your kitchen and bathroom cabinets with this classic handle by Richelieu. With its curved shape, this pull is sure to add a distinguished look to all interiors.

# **TECHNICAL SPECIFICATIONS**

| Product #                       | BP867195               |
|---------------------------------|------------------------|
| Pulls and Knobs Style           | Traditional            |
| Center to Center                | 3 25/32 in*            |
| Material                        | Metal                  |
| Diameter - Overall Dimensions   | 13/32 in*              |
| Length - Overall Dimensions     | 5 5/16 in*             |
| Width - Overall Dimensions      | 13/32 in*              |
| Screw/Nail                      | 8/32 in (Included)     |
| Color Group                     | Gray and Chrome Group  |
| Model                           | Classic                |
| Finish Number                   | 195                    |
| Suggested Price                 | From \$5.00 to \$10.00 |
| Projection - Overall Dimensions | 1 5/32 in*             |