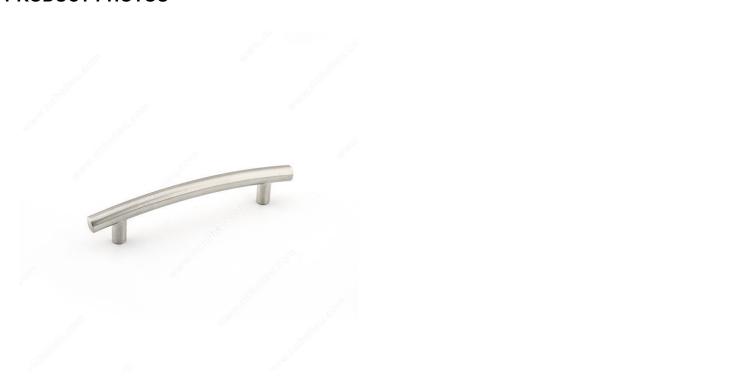

idth - Overall Dimensions      | 13/32 in*              |
| Screw/Nail                      | 8/32 in (Included)     |
| Color Group                     | Gray and Chrome Group  |
| Model                           | Classic                |
| Finish Number                   | 195                    |
| Suggested Price                 | From \$5.00 to \$10.00 |
| Projection - Overall Dimensions | 1 5/32 in*             |

#### Disclaimer

Measures shown with an asterisk (\*) have been converted as per your preference. These are not the official measures. To view the measures specified by the manufacturer, <u>click here</u>.

## **DISCLAIMER**

Although our black finish is achieved through a rigorous process, it may show signs of normal usage faster than other finishes.



# PRODUCT PHOTOS