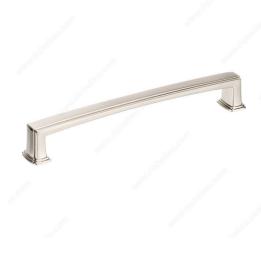

## **Transitional Metal Pull - 8675**

Product # BP8675192195

Туре

Center to Center 7 9/16 in\*

Finish Brushed Nickel

Length - Overall Dimensions 8 1/8 in\*

Width - Overall Dimensions 1 1/32 in\*

Screw/Nail 8/32 in (Included)

### DESCRIPTION

This elegant transitional pull is unique to Richelieu and features a streamlined shape with a slightly arched base to create a striking look on your cabinets and bathroom furniture. This model also offers a handle for appliances.

### **TECHNICAL SPECIFICATIONS**

| Product #                       | BP8675192195            |
|---------------------------------|-------------------------|
| Pulls and Knobs Style           | Transitional            |
| Material                        | Zamak                   |
| Complete Collection by Model    | All Collections, 8675   |
| Color Group                     | Gray and Chrome Group   |
| Finish Number                   | 195                     |
| Suggested Price                 | From \$20.00 to \$30.00 |
| Projection - Overall Dimensions | 1 1/4 in*               |