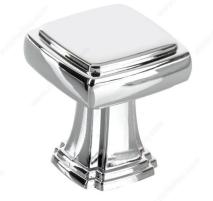

## **Transitional Metal Knob - 8675**

Product # BP867528140

Finish Chrome

### DESCRIPTION

This unique Richelieu knob has a square transitional-style shape that is engraved and features a stepped base to create a distinctive look on your furniture and cabinets.

### **TECHNICAL SPECIFICATIONS**

| Product #                       | BP867528140            |
|---------------------------------|------------------------|
| Pulls and Knobs Style           | Transitional           |
| Material                        | Zamak                  |
| Complete Collection by Model    | All Collections, 8675  |
| Width - Overall Dimensions      | 1 3/32 in*             |
| Screw/Nail                      | 8/32 in (Included)     |
| Color Group                     | Gray and Chrome Group  |
| Finish Number                   | 140                    |
| Suggested Price                 | From \$5.00 to \$10.00 |
| Projection - Overall Dimensions | 1 1/4 in*              |