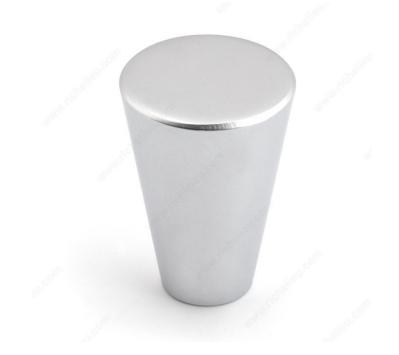

## Modern Metal Knob - 868

Product # BP868174

Finish Matte Chrome

#### DESCRIPTION

Highlight your furniture with this modern Richelieu knob. Features a sleek conical design.

### **TECHNICAL SPECIFICATIONS**

| Product #                       | BP868174               |
|---------------------------------|------------------------|
| Pulls and Knobs Style           | Modern                 |
| Diameter - Overall Dimensions   | 25/32 in*              |
| Material                        | Metal                  |
| Base Diameter                   | 13/32 in*              |
| Screw/Nail                      | 8/32 in (Included)     |
| Color Group                     | Gray and Chrome Group  |
| Finish Number                   | 174                    |
| Suggested Price                 | From \$5.00 to \$10.00 |
| Projection - Overall Dimensions | 1 3/32 in*             |