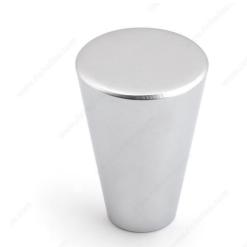

## Modern Metal Knob - 868

Product # BP868174

Finish Matte Chrome

#### DESCRIPTION

Highlight your furniture with this modern Richelieu knob. Features a sleek conical design.

### **TECHNICAL SPECIFICATIONS**

| Product #                       | BP868174               |
|---------------------------------|------------------------|
| Pulls and Knobs Style           | Modern                 |
| Diameter - Overall Dimensions   | 25/32 in*              |
| Material                        | Metal                  |
| Base Diameter                   | 13/32 in*              |
| Screw/Nail                      | 8/32 in (Included)     |
| Color Group                     | Gray and Chrome Group  |
| Finish Number                   | 174                    |
| Suggested Price                 | From \$5.00 to \$10.00 |
| Projection - Overall Dimensions | 1 3/32 in*             |