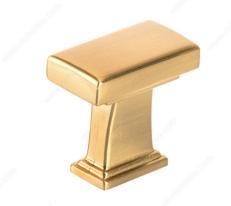

## **Transitional Metal Knob - 8695**

Product # BP869528158

Finish Brushed Aurum Gold

### DESCRIPTION

Richelieu transitional rectangular knob. With its beveled edge and unique base, this knob will add a touch of elegance to your kitchen and bathroom furniture.