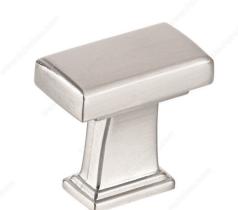

## **Transitional Metal Knob - 8695**

Product # BP869528195

Finish Brushed Nickel

### DESCRIPTION

Richelieu transitional rectangular knob. With its beveled edge and unique base, this knob will add a touch of elegance to your kitchen and bathroom furniture.

### **TECHNICAL SPECIFICATIONS**

| Product #                       | BP869528195            |
|---------------------------------|------------------------|
| Pulls and Knobs Style           | Transitional           |
| Material                        | Zamak                  |
| Complete Collection by Model    | 8695, All Collections  |
| Base Diameter                   | 23/32 in*              |
| Length - Overall Dimensions     | 1 3/32 in*             |
| Width - Overall Dimensions      | 5/8 in*                |
| Screw/Nail                      | 8/32 in (Included)     |
| Color Group                     | Gray and Chrome Group  |
| Finish Number                   | 195                    |
| Suggested Price                 | From \$5.00 to \$10.00 |
| Projection - Overall Dimensions | 1 3/32 in*             |