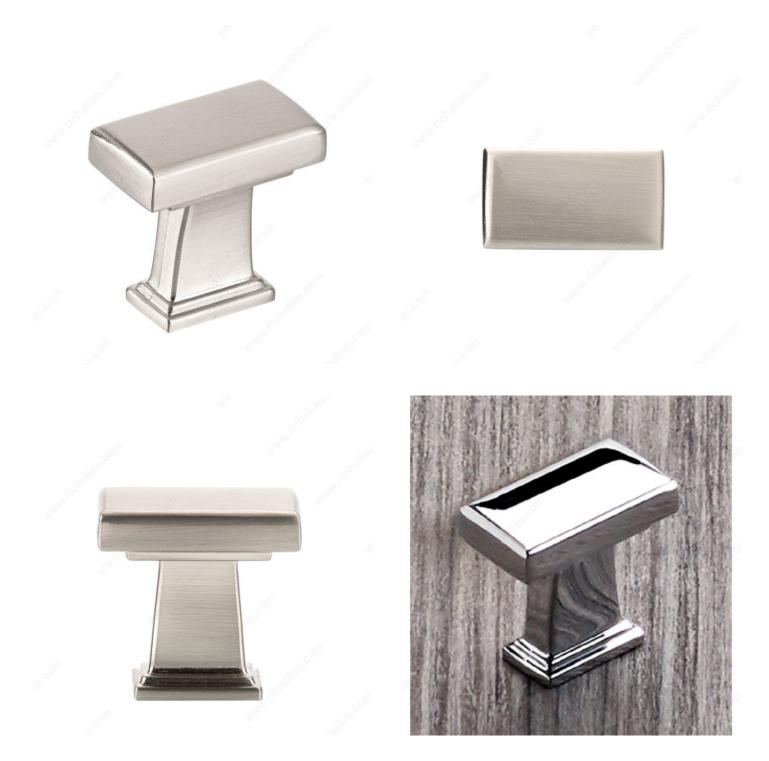

| Length - Overall Dimensions     | 1 3/32 in*             |
| Width - Overall Dimensions      | 5/8 in*                |
| Screw/Nail                      | 8/32 in (Included)     |
| Color Group                     | Gray and Chrome Group  |
| Finish Number                   | 195                    |
| Suggested Price                 | From \$5.00 to \$10.00 |
| Projection - Overall Dimensions | 1 3/32 in*             |

#### Disclaimer

Measures shown with an asterisk (\*) have been converted as per your preference. These are not the official measures. To view the measures specified by the manufacturer, <u>click here</u>.

### DISCLAIMER

Although our black finish is achieved through a rigorous process, it may show signs of normal usage faster than other finishes.



# PRODUCT PHOTOS