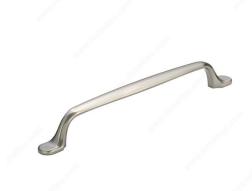

## **Traditional Metal Appliance Pull - 8710**

**Product #** BP8710256195

Finish Brushed Nickel

### **DESCRIPTION**

Classy and trendy, this appliance pull is a lovely addition to any design. Perfect for refrigerators, pantry doors, wide drawers, or tall doors!

## **TECHNICAL SPECIFICATIONS**

| Product #                       | BP8710256195            |
|---------------------------------|-------------------------|
| Pulls and Knobs Style           | Traditional             |
| Туре                            | Appliance Pulls         |
| Center to Center                | 10 1/8 in*              |
| Material                        | Zamak                   |
| Length - Overall Dimensions     | 12 1/4 in*              |
| Width - Overall Dimensions      | 15/16 in*               |
| Screw/Nail                      | 8/32 in (Included)      |
| Color Group                     | Gray and Chrome Group   |
| Model                           | Village                 |
| Finish Number                   | 195                     |
| Suggested Price                 | From \$40.00 to \$50.00 |
| Projection - Overall Dimensions | 1 11/16 in*             |