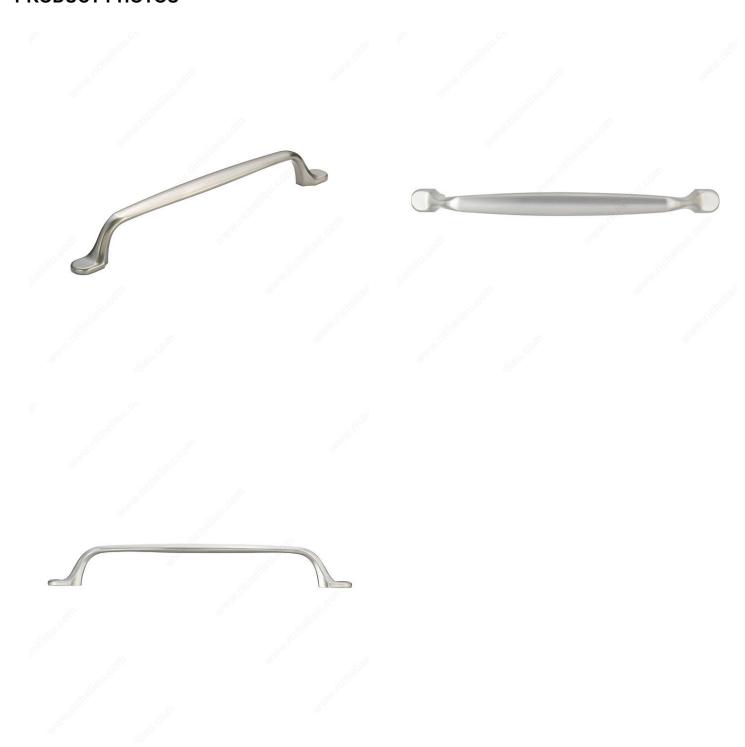

|
| Material                        | Zamak                   |
| Length - Overall Dimensions     | 12 1/4 in*              |
| Width - Overall Dimensions      | 15/16 in*               |
| Screw/Nail                      | 8/32 in (Included)      |
| Color Group                     | Gray and Chrome Group   |
| Model                           | Village                 |
| Finish Number                   | 195                     |
| Suggested Price                 | From \$40.00 to \$50.00 |
| Projection - Overall Dimensions | 1 11/16 in*             |

#### **Disclaimer**

Measures shown with an asterisk (\*) have been converted as per your preference. These are not the official measures. To view the measures specified by the manufacturer, <u>click here</u>.



# PRODUCT PHOTOS