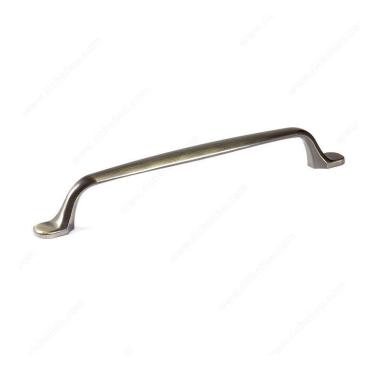

|
| Material                        | Zamak                   |
| Length - Overall Dimensions     | 12 1/4 in*              |
| Width - Overall Dimensions      | 15/16 in*               |
| Screw/Nail                      | 8/32 in (Included)      |
| Color Group                     | Yellow and Brass Group  |
| Model                           | Village                 |
| Finish Number                   | AE                      |
| Suggested Price                 | From \$40.00 to \$50.00 |
| Projection - Overall Dimensions | 1 11/16 in*             |

#### **Disclaimer**

Measures shown with an asterisk (\*) have been converted as per your preference. These are not the official measures. To view the measures specified by the manufacturer, <u>click here</u>.



# PRODUCT PHOTOS