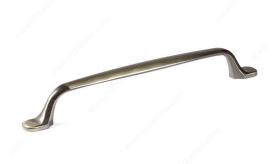

## **Traditional Metal Appliance Pull - 8710**

Product # BP8710256AE

Finish Antique English

### **DESCRIPTION**

Classy and trendy, this appliance pull is a lovely addition to any design. Perfect for refrigerators, pantry doors, wide drawers, or tall doors!

### **TECHNICAL SPECIFICATIONS**

| Product #                       | BP8710256AE             |
|---------------------------------|-------------------------|
| Pulls and Knobs Style           | Traditional             |
| Туре                            | Appliance Pulls         |
| Center to Center                | 10 1/8 in*              |
| Material                        | Zamak                   |
| Length - Overall Dimensions     | 12 1/4 in*              |
| Width - Overall Dimensions      | 15/16 in*               |
| Screw/Nail                      | 8/32 in (Included)      |
| Color Group                     | Yellow and Brass Group  |
| Model                           | Village                 |
| Finish Number                   | AE                      |
| Suggested Price                 | From \$40.00 to \$50.00 |
| Projection - Overall Dimensions | 1 11/16 in*             |