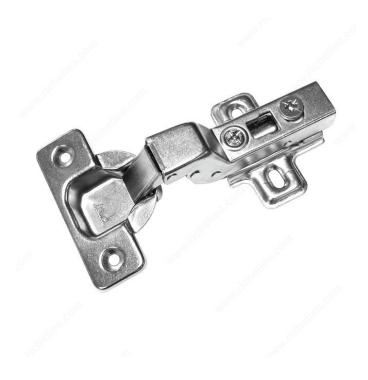

# Inset Hinge, 110°

**Product #** BP871151521

#### Hinge with integrated damper

Integra is a latest-generation damped hinge with damping integrated into the arm. Discreet and very efficient, this technology allows slow and controlled closing of your door.

## **ADVANTAGES AND BENEFITS**

- All popular hinge models available - Standard drilling depth allows use with door thicknesses from 16 mm and up - Integra-series mounting plate with a curved bed for the damper space - Double body mounting plate, one-step adjustment in all three directions - Low-profile arm

## **TECHNICAL SPECIFICATIONS**

| Product #           | BP871151521                 |
|---------------------|-----------------------------|
| Closing Mechanism   | Soft-Closing                |
| Screw/Nail          | Wood Screw (Included)       |
| Fixing Type         | Screw-On                    |
| Use Type            | Standard Door               |
| Door Position       | Inset                       |
| Brand               | FGV                         |
| Included Products   | 2 Mounting Plates, 2 Hinges |
| Hinge Opening Angle | +110°                       |