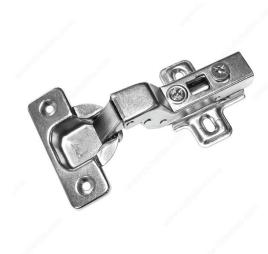

# Inset Hinge, 110°

**Product #** BP871151521

#### Hinge with integrated damper

Integra is a latest-generation damped hinge with damping integrated into the arm. Discreet and very efficient, this technology allows slow and controlled closing of your door.

## **ADVANTAGES AND BENEFITS**

- All popular hinge models available - Standard drilling depth allows use with door thicknesses from 16 mm and up - Integra-series mounting plate with a curved bed for the damper space - Double body mounting plate, one-step adjustment in all three directions - Low-profile arm

## **TECHNICAL SPECIFICATIONS**

| Product #           | BP871151521                 |
|---------------------|-----------------------------|
| Closing Mechanism   | Soft-Closing                |
| Screw/Nail          | Wood Screw (Included)       |
| Fixing Type         | Screw-On                    |
| Use Type            | Standard Door               |
| Door Position       | Inset                       |
| Brand               | FGV                         |
| Included Products   | 2 Mounting Plates, 2 Hinges |
| Hinge Opening Angle | +110°                       |