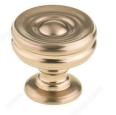

## Modern Metal Knob - 8725

Product # BP872535CHBRZ

Finish Champagne Bronze

### DESCRIPTION

The concentric rings on this mushroom-shaped knob create wide grooves and add a rich texture to modern furniture.