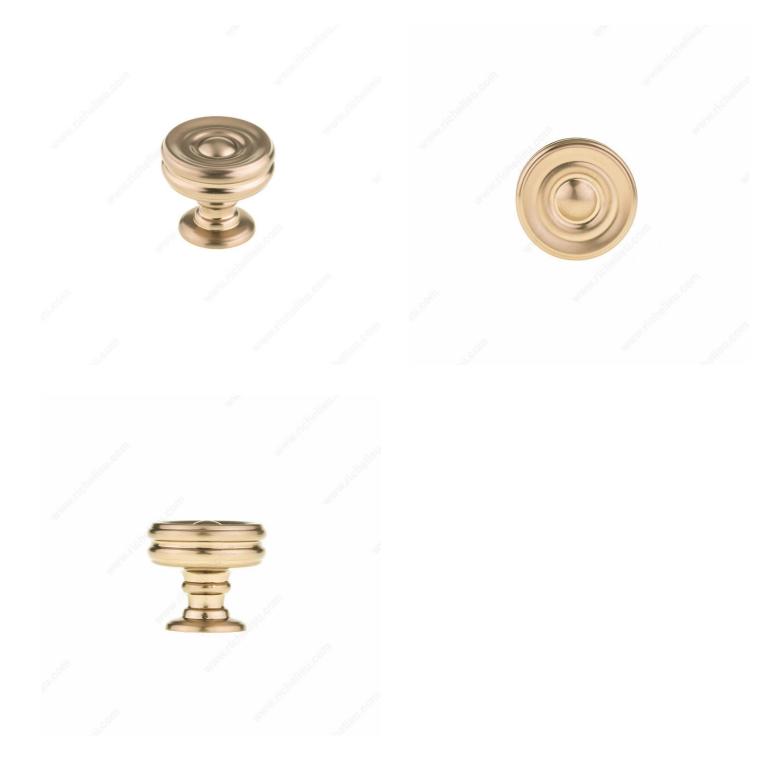

### DESCRIPTION

The concentric rings on this mushroom-shaped knob create wide grooves and add a rich texture to modern furniture.

# PRODUCT PHOTOS