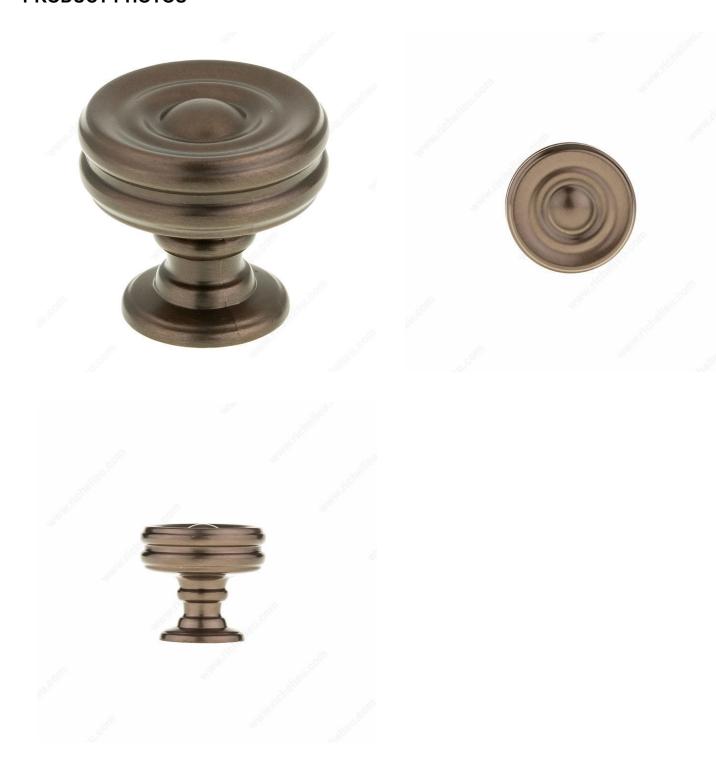

/Nail                      | 8/32 in (Included)     |
| Color Group                     | Brown and Bronze Group |
| Model                           | Urban                  |
| Finish Number                   | HBRZ                   |
| Suggested Price                 | From \$5.00 to \$10.00 |
| Projection - Overall Dimensions | 1 1/4 in*              |
| Collections                     | New Collection         |

#### **Disclaimer**

Measures shown with an asterisk (\*) have been converted as per your preference. These are not the official measures. To view the measures specified by the manufacturer, <u>click here</u>.

## **DISCLAIMER**

Although our black finish is achieved through a rigorous process, it may show signs of normal usage faster than other finishes.



# PRODUCT PHOTOS