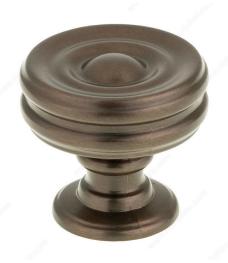

### **Modern Metal Knob - 8725**

Product # BP872535HBRZ

Finish Honey Bronze

## **DESCRIPTION**

The concentric rings on this mushroom-shaped knob create wide grooves and add a rich texture to modern furniture.

## **TECHNICAL SPECIFICATIONS**

| Product #                       | BP872535HBRZ           |
|---------------------------------|------------------------|
| Pulls and Knobs Style           | Modern                 |
| Diameter - Overall Dimensions   | 1 3/8 in*              |
| Material                        | Zamak                  |
| Base Diameter                   | 15/16 in*              |
| Screw/Nail                      | 8/32 in (Included)     |
| Color Group                     | Brown and Bronze Group |
| Model                           | Urban                  |
| Finish Number                   | HBRZ                   |
| Suggested Price                 | From \$5.00 to \$10.00 |
| Projection - Overall Dimensions | 1 1/4 in*              |
| Collections                     | New Collection         |