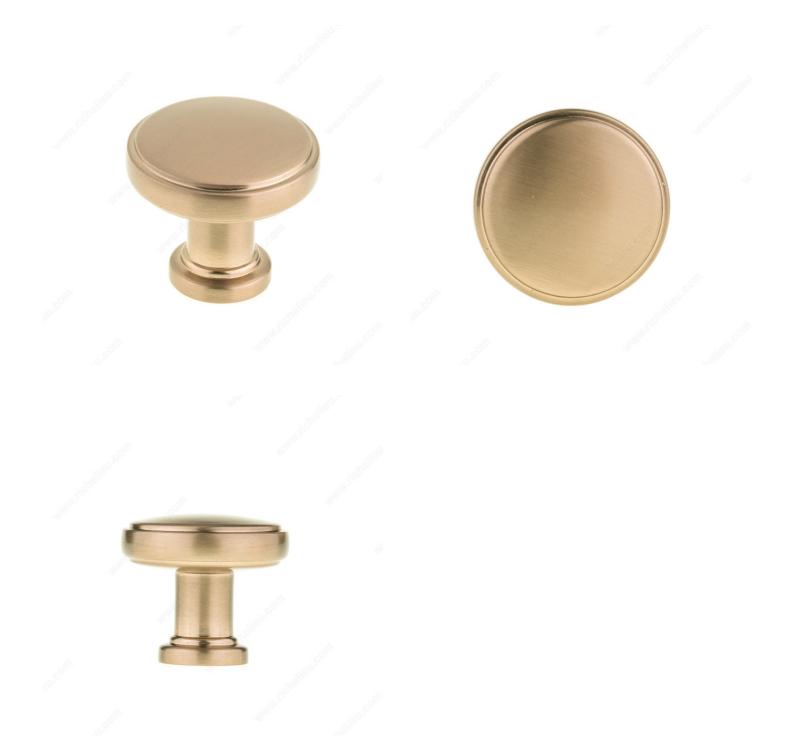

| Screw/Nail                      | 8/32 in (Included)     |
| Color Group                     | Yellow and Brass Group |
| Model                           | Urban                  |
| Finish Number                   | CHBRZ                  |
| Suggested Price                 | From \$5.00 to \$10.00 |
| Projection - Overall Dimensions | 1 3/16 in*             |
| Collections                     | New Collection         |

#### Disclaimer

Measures shown with an asterisk (\*) have been converted as per your preference. These are not the official measures. To view the measures specified by the manufacturer, <u>click here</u>.

## DISCLAIMER

Although our black finish is achieved through a rigorous process, it may show signs of normal usage faster than other finishes.



# PRODUCT PHOTOS