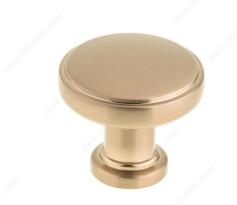

## Modern Metal Knob - 8726

Product # BP872634CHBRZ

Finish Champagne Bronze

### DESCRIPTION

The smooth surface of this modern knob with a slightly elevated center is complemented by a stepped base to create a unique and refined design.